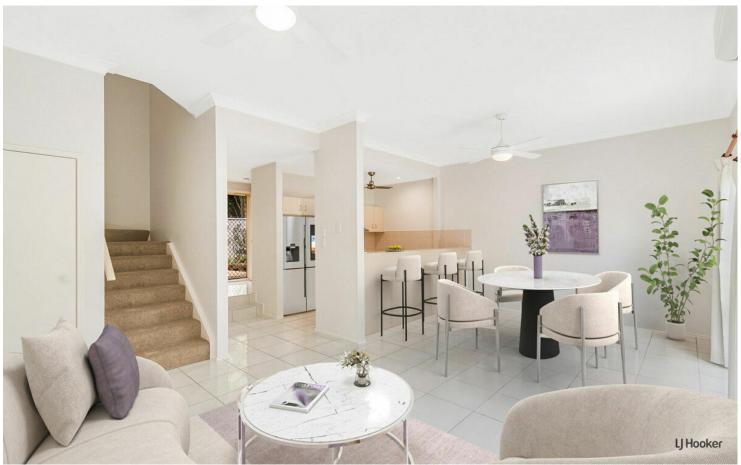

Summary of Features Include -

- Freshly painted throughout and new carpet
- Light filled, spacious open plan living/kitchen/dining area with A/C and ceiling fans leading out to the patio area
- Master bedroom with ensuite, walk -in robe, balcony and ceiling fan for added comfort
- Kitchen with pantry, double sink electric cook-top, range hood, plenty of bench and cupboard space
- Set over two levels, the home offers three bedrooms and two bathrooms three toilets
- Main bathroom with separate shower, separate bath single vanity and toilet