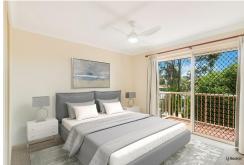

Summary of Features Include -

- Freshly painted throughout and new carpet
- Light filled, spacious open plan living/kitchen/dining area with A/C and ceiling fans leading out to the patio area
- Master bedroom with ensuite, walk -in robe, balcony and ceiling fan for added comfort
- Kitchen with pantry, double sink electric cook-top, range hood, plenty of bench and cupboard space
- Set over two levels, the home offers three bedrooms and two bathrooms three toilets
- Main bathroom with separate shower, separate bath single vanity and toilet