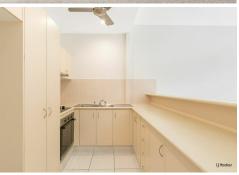

Summary of Features Include -

- Freshly painted throughout and new carpet
- Light filled, spacious open plan living/kitchen/dining area with A/C and ceiling fans leading out to the patio area
- Master bedroom with ensuite, walk -in robe, balcony and ceiling fan for added comfort
- Kitchen with pantry, double sink electric cook-top, range hood, plenty of bench and cupboard space
- Set over two levels, the home offers three bedrooms and two bathrooms three toilets
- Main bathroom with separate shower, separate bath single vanity and toilet