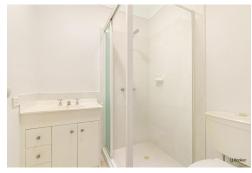

Summary of Features Include -

- Freshly painted throughout and new carpet
- Light filled, spacious open plan living/kitchen/dining area with A/C and ceiling fans leading out to the patio area
- Master bedroom with ensuite, walk -in robe, balcony and ceiling fan for added comfort
- Kitchen with pantry, double sink electric cook-top, range hood, plenty of bench and cupboard space
- Set over two levels, the home offers three bedrooms and two bathrooms three toilets
- Main bathroom with separate shower, separate bath single vanity and toilet