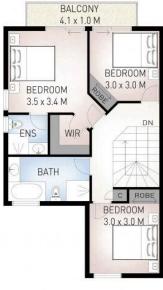

Summary of Features Include -

- Freshly painted throughout and new carpet
- Light filled, spacious open plan living/kitchen/dining area with A/C and ceiling fans leading out to the patio area
- Master bedroom with ensuite, walk -in robe, balcony and ceiling fan for added comfort
- Kitchen with pantry, double sink electric cook-top, range hood, plenty of bench and cupboard space
- Set over two levels, the home offers three bedrooms and two bathrooms three toilets
- Main bathroom with separate shower, separate bath single vanity and toilet

# 23/17-21 Monterey Avenue, **Banora Point**→ 3 → 2 ♠ 1

Internal: 119 m<sup>2</sup> | External: 39 m<sup>2</sup> | Total: 158 m<sup>2</sup>

**UPPER LEVEL** 

LOWER LEVEL

LJ Hooker