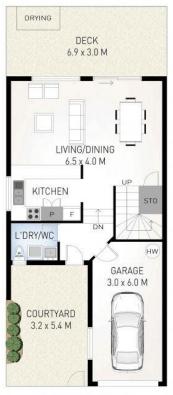

Summary of Features Include -

- Freshly painted throughout and new carpet
- Light filled, spacious open plan living/kitchen/dining area with A/C and ceiling fans leading out to the patio area
- Master bedroom with ensuite, walk -in robe, balcony and ceiling fan for added comfort
- Kitchen with pantry, double sink electric cook-top, range hood, plenty of bench and cupboard space
- Set over two levels, the home offers three bedrooms and two bathrooms three toilets
- Main bathroom with separate shower, separate bath single vanity and toilet

# 23/17-21 Monterey Avenue, **Banora Point**→ 3 → 2 ♠ 1

Internal: 119 m<sup>2</sup> | External: 39 m<sup>2</sup> | Total: 158 m<sup>2</sup>

**UPPER LEVEL** 

LOWER LEVEL

LJ Hooker