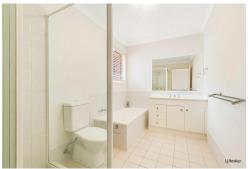

Summary of Features Include -

- Freshly painted throughout and new carpet
- Light filled, spacious open plan living/kitchen/dining area with A/C and ceiling fans leading out to the patio area
- Master bedroom with ensuite, walk -in robe, balcony and ceiling fan for added comfort
- Kitchen with pantry, double sink electric cook-top, range hood, plenty of bench and cupboard space
- Set over two levels, the home offers three bedrooms and two bathrooms three toilets
- Main bathroom with separate shower, separate bath single vanity and toilet