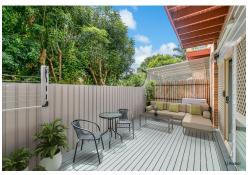

Summary of Features Include -

- Freshly painted throughout and new carpet
- Light filled, spacious open plan living/kitchen/dining area with A/C and ceiling fans leading out to the patio area
- Master bedroom with ensuite, walk -in robe, balcony and ceiling fan for added comfort
- Kitchen with pantry, double sink electric cook-top, range hood, plenty of bench and cupboard space
- Set over two levels, the home offers three bedrooms and two bathrooms three toilets
- Main bathroom with separate shower, separate bath single vanity and toilet

3 2 1

For Lease \$750 Per Week

View By Appointment

Contact

Kaisi Fuller 0487 406 677 kaisi@ljhookersgc.com.au

LJ Hooker Coolangatta | Tweed (07) 5536 5577

- Private front & rear courtyards for relaxing, low maintenance garden
- Two other spacious bedrooms with built-ins and ceiling fans- one bedroom has a balcony
- Internal laundry with toilet downstairs
- Single automatic lock-up garage with internal access
- Plenty of under-stair storage
- 3 minutes to Club Banora and shopping centre
- 4 minutes to Bunnings, Harvey Norman and other specialty shops
- 6 minutes to the boat ramp on Dry Dock Road
- 7 minutes to Tweed City Shopping Centre
- 13 minutes to Gold Coast International Airport, beaches, cafe's restaurants, movies, shopping
- 15 minutes to Kingscliff and Fingal Head
- 45 minutes to Surfers Paradise and Byron Bay
- 90 minutes to Brisbane City