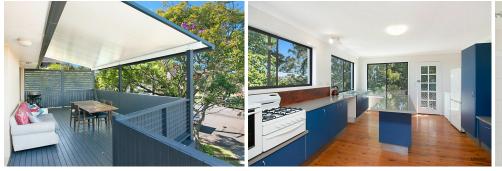

Features include:

- Three bedrooms with built-in wardrobes
- Master bedroom featuring a private balcony
- Light and airy open plan living, lounge and dining
- Spacious kitchen with breakfast bar and electric stove top
- Beautiful polished timber flooring throughout
- Large covered veranda/deck to sit and enjoy or entertain friends and family

and take in the hinterland views or watch the sun go down

- Large fully fenced shared yard

For Lease Please Call

View ljhooker.com.au/H91HEZ