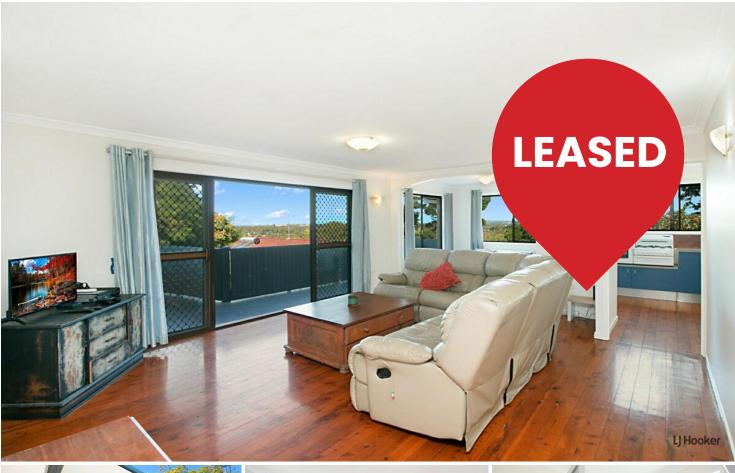

# Banora Point, 1/2 Adina Place

**Spacious Home With views!** 

Capturing an expansive panoramic view of both the ocean and beautiful Tweed River, this 1st floor unit is nestled at the end of a quiet cul-de-sac in the much sought after East Banora Point.

Features include:

- Three bedrooms with built-in wardrobes
- Master bedroom featuring a private balcony
- Light and airy open plan living, lounge and dining
- Spacious kitchen with breakfast bar and electric stove top
- Beautiful polished timber flooring throughout
- Large covered veranda/deck to sit and enjoy or entertain friends and family

and take in the hinterland views or watch the sun go down

- Large fully fenced shared yard

For Lease Please Call

View ljhooker.com.au/H91HEZ