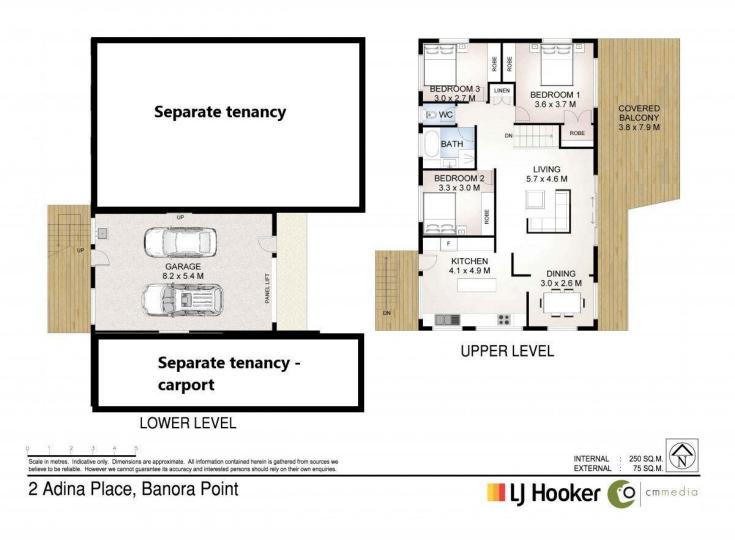

Features include:

- Three bedrooms with built-in wardrobes
- Master bedroom featuring a private balcony
- Light and airy open plan living, lounge and dining
- Spacious kitchen with breakfast bar and electric stove top
- Beautiful polished timber flooring throughout
- Large covered veranda/deck to sit and enjoy or entertain friends and family

Situated close to local shops and public transport and only a 6 minute drive to Tweed City Shopping Centre and Club Banora. Book an inspection so you don't miss out.

Please note, there is a totally separate granny flat downstairs with its own entrance and is separately tenanted.