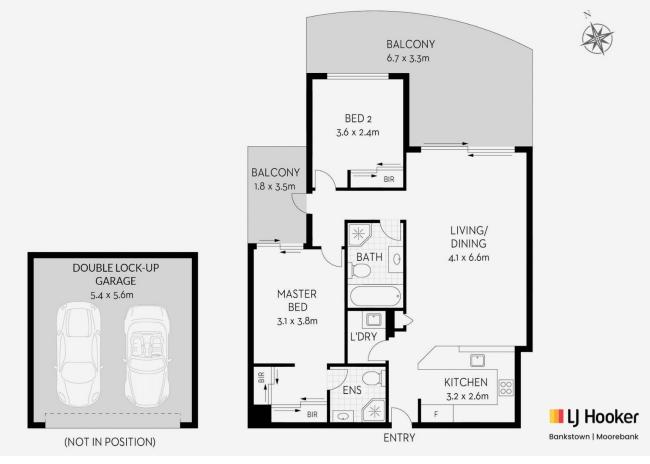

# Bankstown, Level 7/16-20 Meredith Street Central and Convenient Living Bankstown's Heart

This elevated and well maintained and north facing two large bedroom apartment is perfectly located in the heart of Bankstown CBD. Offering a spacious open plan living and dining area that seamlessly flows to a bright covered balcony, and two generously sized bedrooms, the main featuring a walk-in wardrobe, ensuite and access to a second balcony. The kitchen includes gas cooking and plenty of storage space. A full-sized internal laundry and secure double lock-up garage with above vehicle bonnet storage cabinet.

effortless connection to two covered balconies

- Kitchen complete with stone benchtops, natural gas cooking, with ample storage and preparation space

- Master bedroom complete with ensuite walk in wardrobe and balcony access
- Second generously sized bedroom complete with built-in wardrobe
- Main bathroom neat and tidy with bathtub
- Spacious internal laundry
- Split system air conditioning
- Large, covered balcony fit for entertaining and secondary balcony to master bedroom
- Double lock-up garage
- Intercom, security and lift access