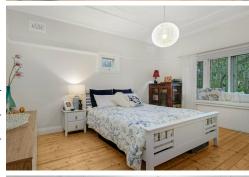

# Banksia, 27 Lennox Street

"Terevern" A Stunning Family Home

A modern refurbishment to a Californian bungalow providing a stunning family home.

- Renovated island kitchen with ample bench and cupboard space, featurepiece freestanding gas oven and integrated appliances
- Open Plan living with gas fireplace, bi-fold doors, retractable screens and automated blinds seamlessly leading onto a large alfresco
- Beautifully landscaped and manicured gardens with versatile outdoor entertaining
- Oversized master bedroom with bay window seat providing a lovely parents retreat; three additional bedrooms with similar features
- Master bathroom with dual shower; laundry with second bathroom facilities
- Solid timber flooring, stained windows, ducted air-conditioning throughout.