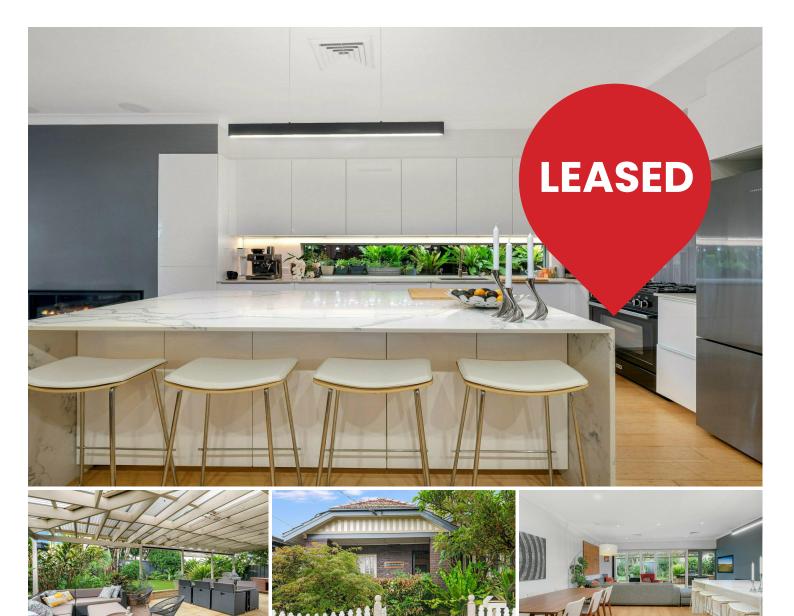

# Banksia, 27 Lennox Street

"Terevern" A Stunning Family Home

A modern refurbishment to a Californian bungalow providing a stunning family home.

- Renovated island kitchen with ample bench and cupboard space, featurepiece freestanding gas oven and integrated appliances
- Open Plan living with gas fireplace, bi-fold doors, retractable screens and automated blinds seamlessly leading onto a large alfresco
- Beautifully landscaped and manicured gardens with versatile outdoor entertaining
- Oversized master bedroom with bay window seat providing a lovely parents retreat; three additional bedrooms with similar features
- Master bathroom with dual shower; laundry with second bathroom facilities
- Solid timber flooring, stained windows, ducted air-conditioning throughout.