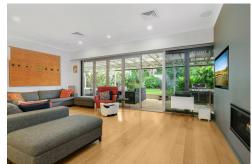

# Banksia, 27 Lennox Street

"Terevern" A Stunning Family Home

A modern refurbishment to a Californian bungalow providing a stunning family home.

- Renovated island kitchen with ample bench and cupboard space, featurepiece freestanding gas oven and integrated appliances
- Open Plan living with gas fireplace, bi-fold doors, retractable screens and automated blinds seamlessly leading onto a large alfresco
- Beautifully landscaped and manicured gardens with versatile outdoor entertaining
- Oversized master bedroom with bay window seat providing a lovely parents retreat; three additional bedrooms with similar features
- Master bathroom with dual shower; laundry with second bathroom facilities
- Solid timber flooring, stained windows, ducted air-conditioning throughout.