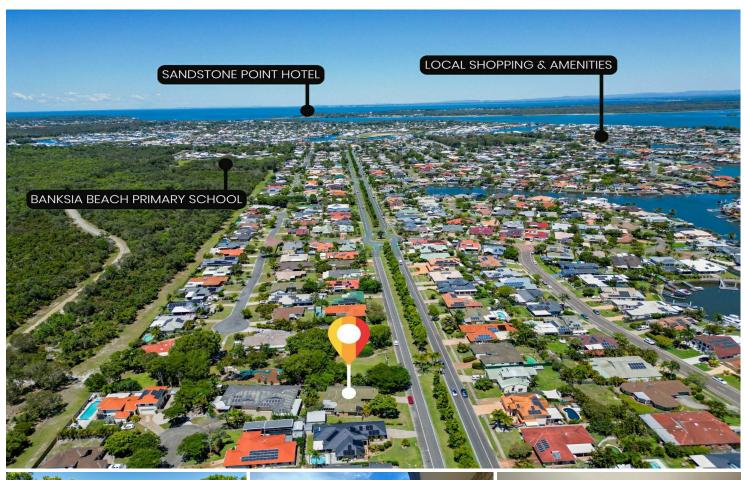

# Banksia Beach, 104 Avon Avenue SPACIOUS FAMILY HOME WITH AMPLE STORAGE

A lovely family home situated on a large 711m block, right next to Oxley Park. Situated in an ideal location, 200m from multiple bus stops, 3 min drive to local shops and cafes, 1 min drive to local primary school, 3 mins from the waterfront and bowls club.