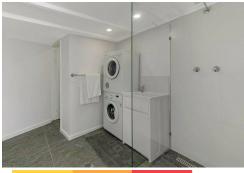

## The Property Features:

- Offering floorboards throughout and carpet in the bedroom
- Lounge room
- Large kitchen
- Spacious bedroom
- Study knock
- Bathroom
- External renovated laundry with a second shower
- Paved rear courtyard
- No parking
- Property is not furnished, furnishings in photos are for advertising purposes only