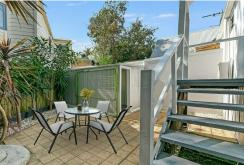

## The Property Features:

- Offering floorboards throughout and carpet in the bedroom
- Lounge room
- Large kitchen
- Spacious bedroom
- Study knock
- Bathroom
- External renovated laundry with a second shower
- Paved rear courtyard
- No parking
- Property is not furnished, furnishings in photos are for advertising purposes only