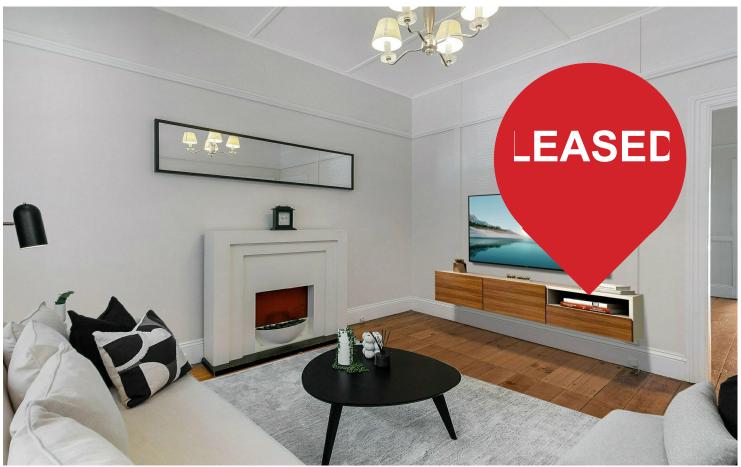

## Charming Semi In Prime Location!

This charming one bedroom plus study semi is located in a blue ribbon location only moments' distance to Darling Street shops, cafes, transport and Balmain ferry.

## The Property Features:

- Offering floorboards throughout and carpet in the bedroom
- Lounge room
- Large kitchen
- Spacious bedroom
- Study knock
- Bathroom
- External renovated laundry with a second shower
- Paved rear courtyard
- No parking
- Property is not furnished, furnishings in photos are for advertising purposes only