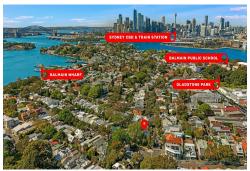

## Charming Semi In Prime Location!

This charming one bedroom plus study semi is located in a blue ribbon location only moments' distance to Darling Street shops, cafes, transport and Balmain ferry.