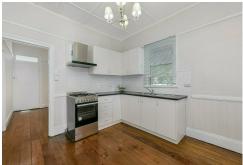

## The Property Features:

- Offering floorboards throughout and carpet in the bedroom
- Lounge room
- Large kitchen
- Spacious bedroom
- Study knock
- Bathroom
- External renovated laundry with a second shower
- Paved rear courtyard
- No parking
- Property is not furnished, furnishings in photos are for advertising purposes only