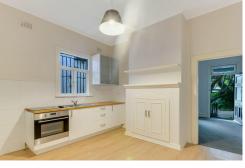

### Features Include:

Picturesque porch in a quiet cul-de-sac

Bright and cozy lounge with heigh ceilings flowing to eat-in kitchen

Bathroom includes a combined shower and bath

Internal laundry

Private north facing courtyard