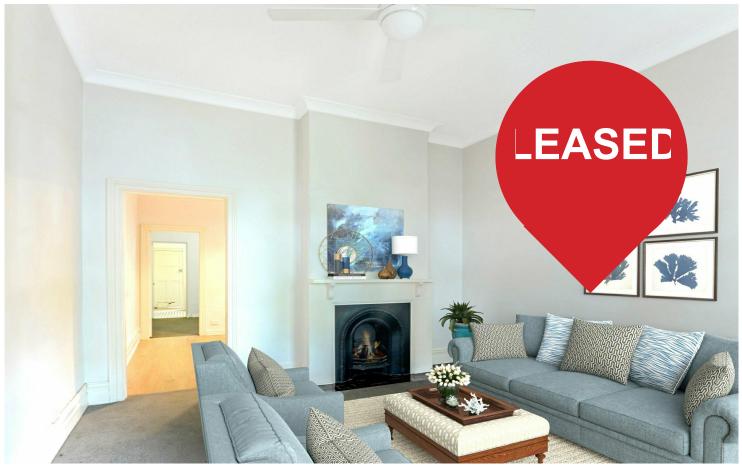

# CHARMING FREESTANDING COTTAGE WITH PRIVATE COURTYARD IN CUL-DE-SAC

This picturesque cottage is nestled in a leafy cul-de-sac and features all the charming characteristics of a turn of the century home, including, a delightful porch, and private north facing rear courtyard, perfect for entertaining. A fantastic lifestyle choice, you will fall in love with every aspect of this home as well as the warmth & friendliness of your street community. Located only a short stroll to the heart of Balmain and the abundance of transport into the CBD.

### Features Include:

Picturesque porch in a quiet cul-de-sac

Bright and cozy lounge with heigh ceilings flowing to eat-in kitchen

Bathroom includes a combined shower and bath

Internal laundry

Private north facing courtyard