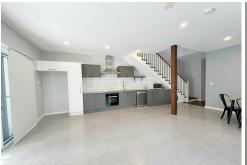

#### Features Include:

- 4 bedrooms all with an ensuite
- 1 Powder Room
- Timber Floors throughout
- Ceiling Fans in all rooms
- Large outdoor timber deck for entertaining
- Walk to Serpentine Beach.