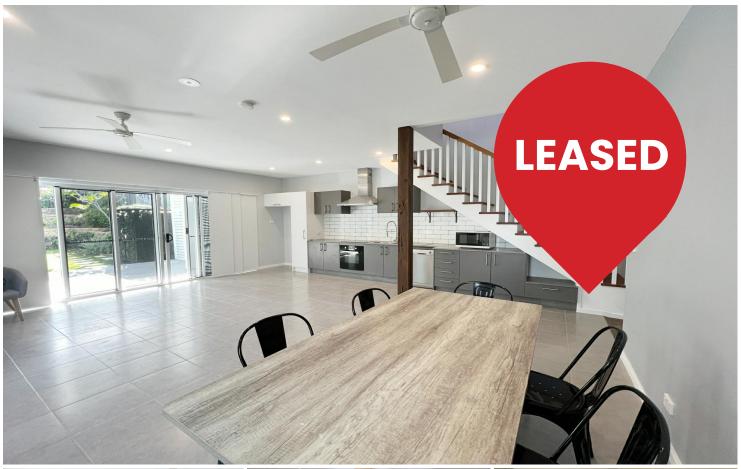

# Ballina, 1/20 Newport Street

4 Bedroom Unit each with an Ensuite!

A beautiful 4 bedroom newly renovated unit is perfectly located in East Ballina with a short stroll to the Serpentine Beach. Each bedroom comes with its own Ensuite!

#### Features Include:

- 4 bedrooms all with an ensuite
- 1 Powder Room
- Timber Floors throughout
- Ceiling Fans in all rooms
- Large outdoor timber deck for entertaining
- Walk to Serpentine Beach.