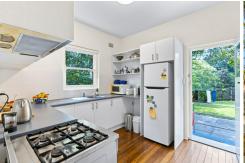

#### **Property Features:**

- 3 Spacious bedrooms, 2 with built-in wardrobes
- Kitchen equiped with gas cooking and plenty of cupboard space
- Large living area with plenty of room for living and dining zones
- Large front and rear shared garden enjoying an outlook onto Balgowlah Golf Course
- Driveway parking