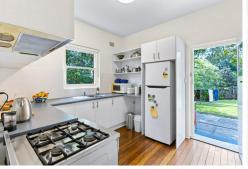

#### **Property Feautes:**

- 3 Spacious bedrooms, 2 with built-in wardrobes
- Kitchen equiped with gas cooking and plenty of cupboard space
- Large living area with plenty of room for living and dining zones
- Large front and rear shared garden enjoying an outlook onto Balgowlah Golf Course
- Driveway parking