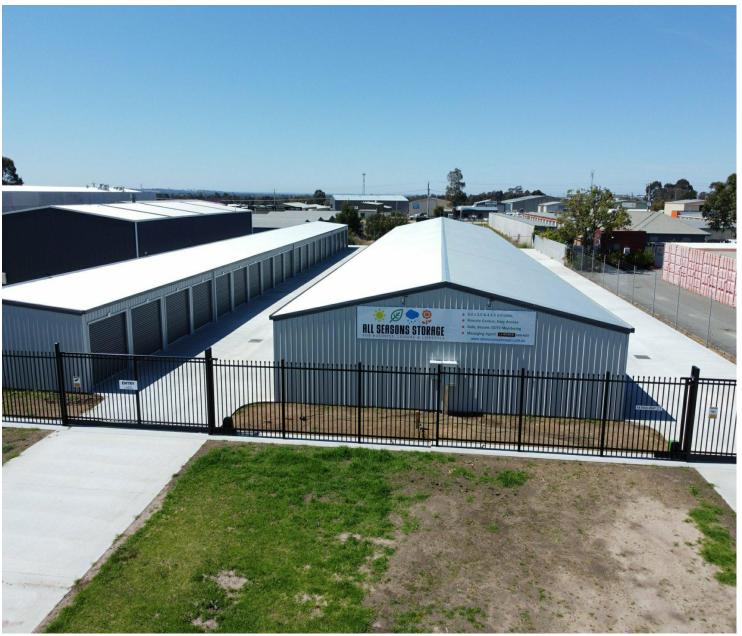

# Bairnsdale, 14 Railway Court

## **RAILWAY COURT**

- \* Long or Short Term
- \* Easy access to all units
- \* Security fenced and Security gate with access after hours
- \* Bond required

2 Sizes

4.5m x 3m

6m x 3m

Prices Starting from \$30.00 per week