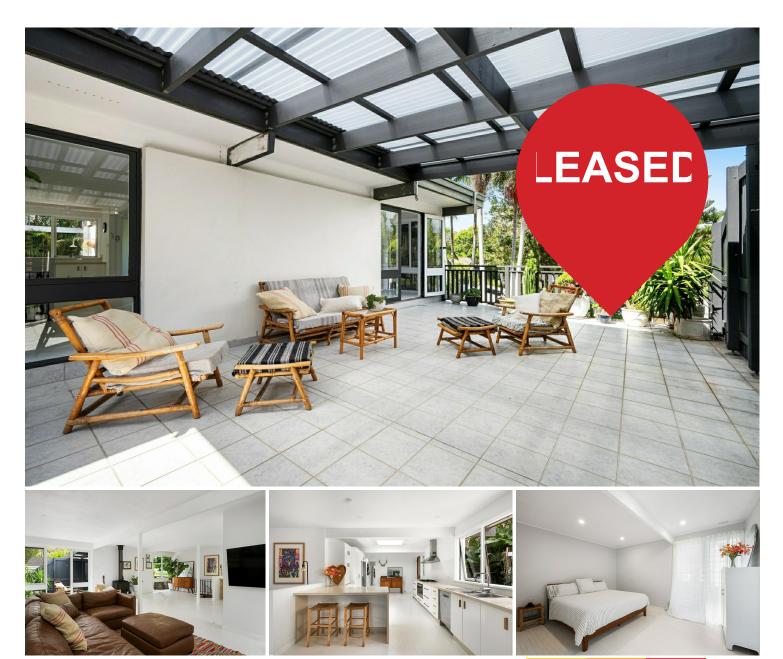

## **Avalon Beach, 26 Dolphin Crescent** 4 bedroom family home in prime North Avalon

Retreat to the leafy serenity and blissful privacy of this architecturally designed family residence. Located within a brief stroll of both Whale Beach and Careel Bay, this home offers a magical sense of seclusion while being close to the best of nature and lifestyle amenities.

Property Features:

- Four generously sized bedrooms, 3 with built-in robes for ample storage

-The lower level is self-contained with a second living area, bedroom and bath, making it the perfect set-up for teens or in-laws

- -Recently renovated bathrooms, featuring a luxurious main bathroom with a soaking tub
- Tropical courtyard gardens with paved sandstone dining patio
- Private rear lawn and north-facing undercover entertainment terrace, perfect for entertaining

## Contact

Sian Uther 0439 844 743 sian.uther@ljhooker.com.au

Jessie Kranenburg 0459 568 443 leasing@ljhavalon.com.au

LJ Hooker Avalon Beach (02) 9973 2999

**Disclaimer:** All information contained therein is gathered from relevant third parties sources. We cannot guarantee or give any warranty about the information provided. Interested parties must rely solely on their own enquiries. - Spacious, light-filled open-plan living and dining areas with white washed timber floorboards

- Caesarstone kitchen with sleek gas appliances
- Oversized lock-up garage

The property is designed for easy indoor-outdoor living with all the lifestyle perks of nearby beaches and Avalon Village

Rent inclusive of lawn and garden maintenance