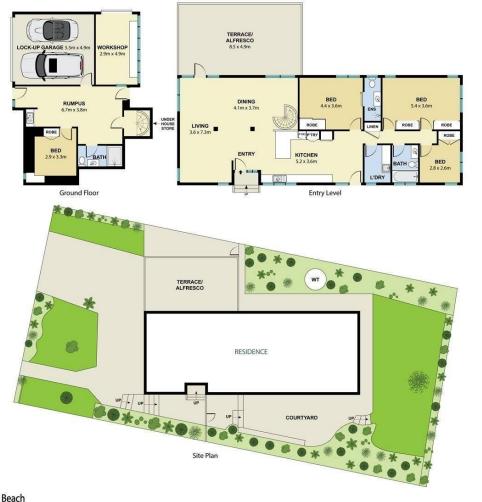

## 26 Dolphin Crescent, Avalon Beach

Scale in metres. Indicative only. Dimensions are approximate. All information contained here in is gathered from sources we believe to be reliable. However we cannot guarantee its accuracy and interested persons should rely on their own unquiries.