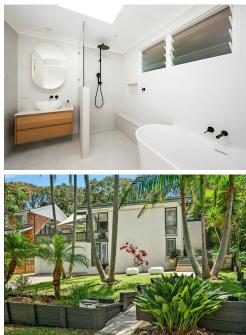

- -Recently renovated bathrooms, featuring a luxurious main bathroom with a soaking tub
- Tropical courtyard gardens with paved sandstone dining patio
- Private rear lawn and north-facing undercover entertainment terrace, perfect for entertaining