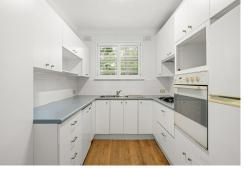

#### Property features:

- -Large living/dining opening to a rear balcony and communal garden
- Split system air-conditioning in living room
- -Well equipped kitchen with plenty of storage and gas appliances
- -2 Bedrooms, a master overlooking the back garden and a second double

#### Jessie Kranenburg

0459 568 443 leasing@ljhavalon.com.au

LJ Hooker Avalon Beach (02) 9973 2999 bedroom, both with new carpet, built-ins and ceiling fans

- -Second north facing balcony, a sunny spot for a morning coffee!
- -Spacious bathroom with bathtub
- -Laundry on ground level (shared between 4 units) with indoor drying lines
- -Single garage fitted with shelving
- Freshly painted throughout
- -Short walk around the corner from Elvina village shops