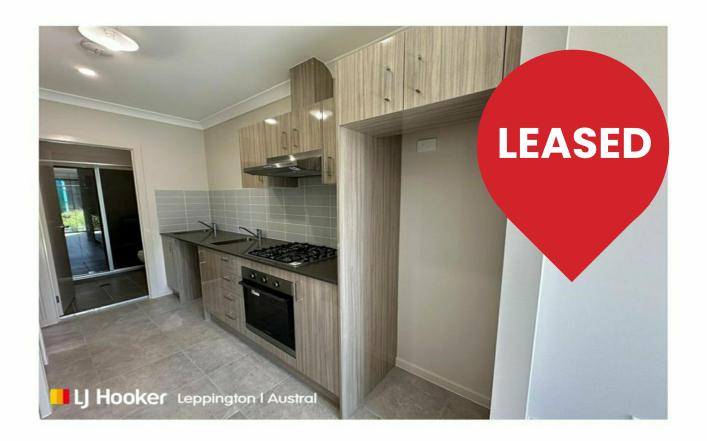

## **BRAND NEW GRANNY FLAT**

Presenting 142A Horologium Road, Austral a brand new, easy to maintain flat.

Featuring the following:

- Separate side access
- Two good sized bedrooms with built-in wardrobes
- Galley style kitchen with stainless steel appliances
- Private rear yard
- Onsite parking