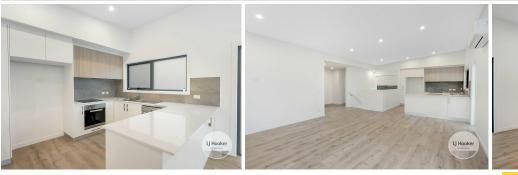

The heart of the house lies in the expansive open-plan living and dining area, seamlessly connected to a modern kitchen. The kitchen is designed with practicality in mind, featuring a fridge cavity capable of accommodating a double-door fridge and a dishwasher for added convenience. The entire living space is complemented by a reverse cycle heat pump, ensuring comfort in all seasons.