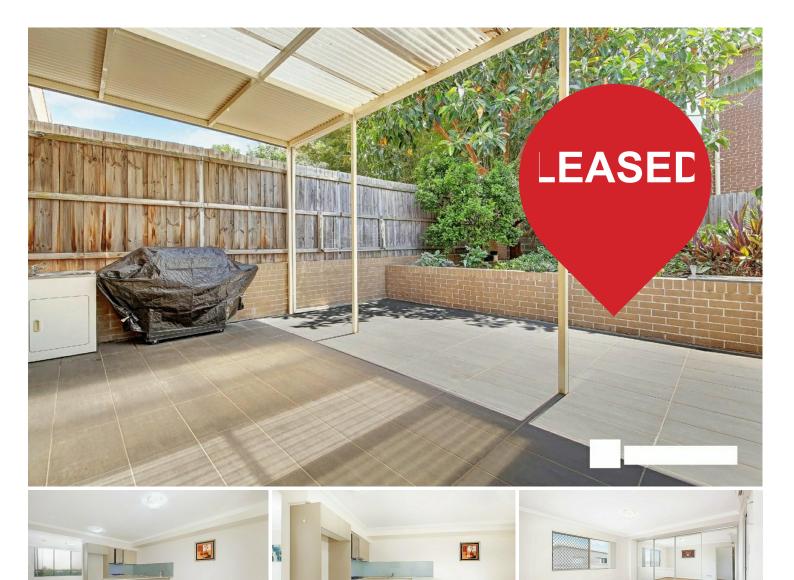

## Auburn, 26/18 Cockthorpe Road

This beautiful modern townhouse offers a huge 211sqm of comfortable living, situated only 1.1km (approx 10 min) walk to Lidcombe train station! This property also offers:

- \* 4 huge sunlit bedrooms with built-in wardrobes & main with ensuite
- \* Separate study or storage room
- \* Spacious open Lounge Room
- \* 4 split system aircon units
- \* 3 bathrooms
- \* Modern kitchen w/ stone benchtops, gas cooking, & dishwasher
- \* Quality stainless steel appliances
- \* Covered outdoor entertaining area & low maintenance backyard
- \* Huge 55sqm remote control double garage with direct stair access up to your property

from inside your garage (4.8m x 11.4m approx)

mfares.chesterhill@ljhooker.com.au

LJ Hooker Chester Hill (02) 9780 7000

لمصل 4

For Lease Please Call

View

Contact

**Jessica Fares** 