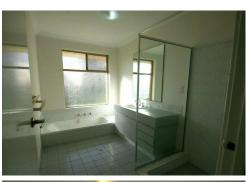

- Separate living and dining areas.
- Air conditioning to living.
- Tidy compact kitchen with plenty of bench space.
- Two of three bedrooms with built in robes.
- Bathroom with separate toilet.
- Single undercover car space.
- Store room at rear of property.
- Internal laundry.
- Fully fenced read yard.