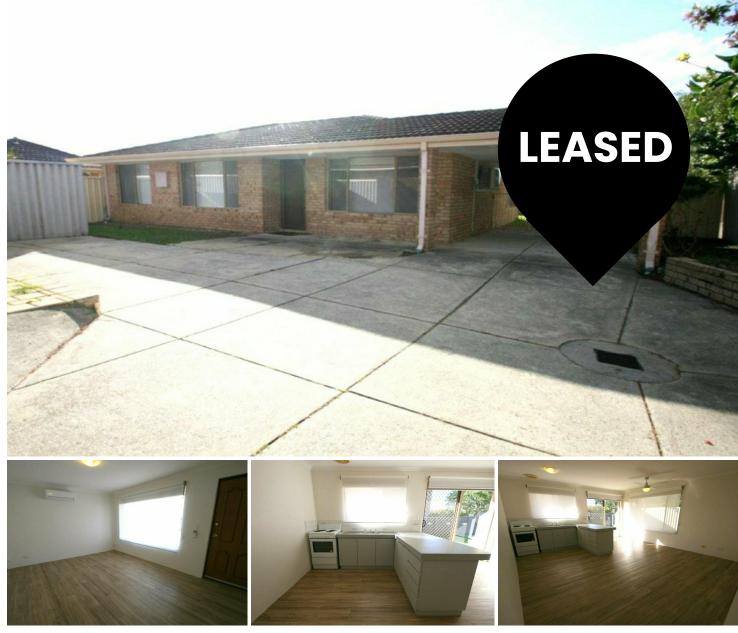

# Attadale, 3/424 Canning Highway

PRIVATE VILLA IN CENTRAL LOCATION

This rear villa offers excellent privacy and generous space throughout with a good sized yard for the family to enjoy. Come and be surprised at how peaceful and quiet this property. Features include:

- Separate living and dining areas.
- Air conditioning to living.
- Tidy compact kitchen with plenty of bench space.
- Two of three bedrooms with built in robes.
- Bathroom with separate toilet.
- Single undercover car space.
- Store room at rear of property.
- Internal laundry.
- Fully fenced read yard.