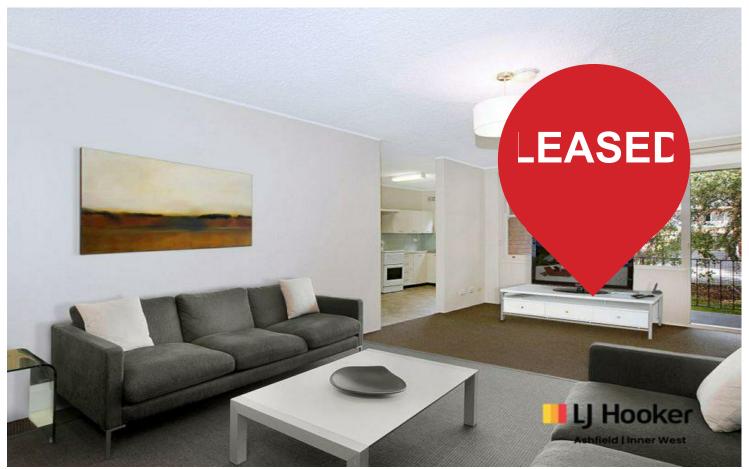

Step inside to discover a bright & airy living area flowing onto the balcony, a neat & tidy kitchen, 2 well sized bedrooms, main with a built-in robe. a modern bathroom, shared laundry and the added convenience of your own designated car space.

### Property Features include:

- Open living area flowing onto the balcony

2 1 1 1