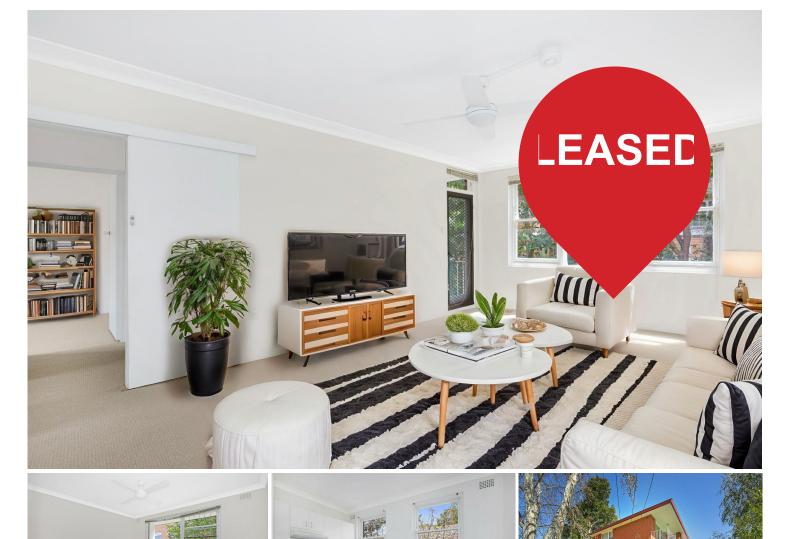

Nestled in a neatly kept secure unit block, this two-bedroom unit benefits from naturally lit, sun-filled interiors and an accommodating layout located just a short stroll to transport and shopping.

LJ Hooker

Features include;

- Two well-sized bedrooms
- Spacious open-plan lounge-dining area
- -Freshly updated kitchen area with updated appliances, flooring and finishes
- Brand new carpet throughout
- Neat and tidy bathroom with internal laundry facilities
- The added convenience of your own lock-up garage