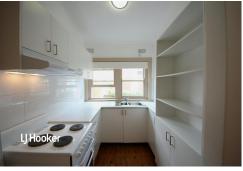

## The Property Features:

- Polished timber floorboards throughout
- Living room with adjoining sunroom
- Dining room and kitchen
- Two bedrooms
- Updated central bathroom
- Easy care rear courtyard
- No parking