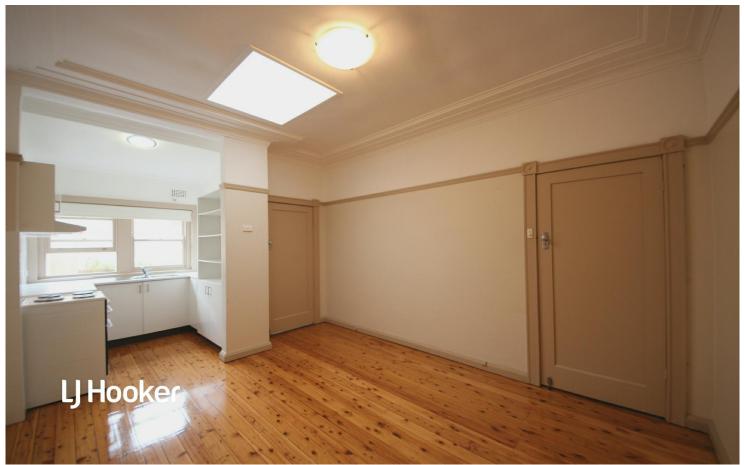

## The Property Features:

- Polished timber floorboards throughout
- Living room with adjoining sunroom
- Dining room and kitchen
- Two bedrooms
- Updated central bathroom
- Easy care rear courtyard
- No parking