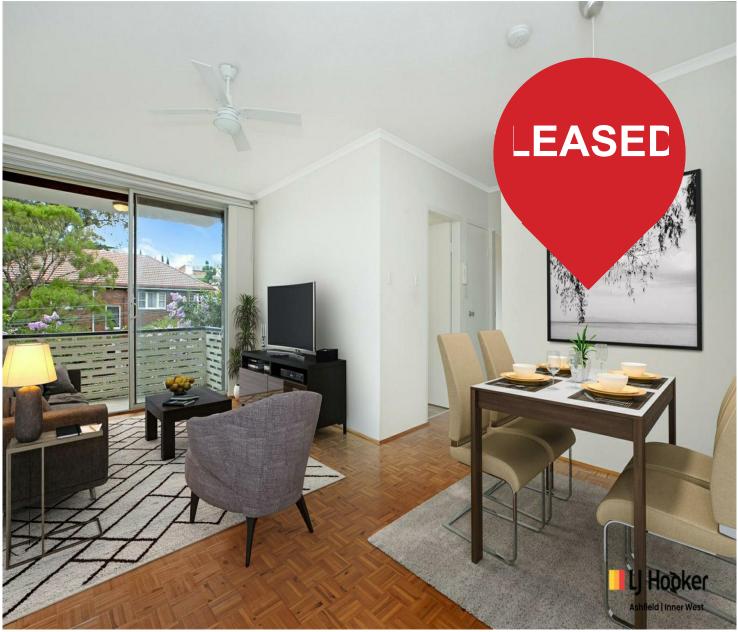

### Oversized One Bedroom For Lease!

Welcome to this stylish and modern 1 bedroom apartment located at 21/76 Orpington Street Ashfield.

This apartment features a spacious bedroom with a built-in robe, a sleek bathroom, and a contemporary kitchen with quality appliances. The open plan living and dining area is perfect for entertaining guests or relaxing after a long day.

Situated in a convenient location, this property is close to shops, cafes, restaurants, and public transport options.

The property features include:

- Combined living/dining area with Parquetry flooring and a linen cupboard
- Situated on the second floor in a secure building
- Oversized bedroom with a built-in wardrobe