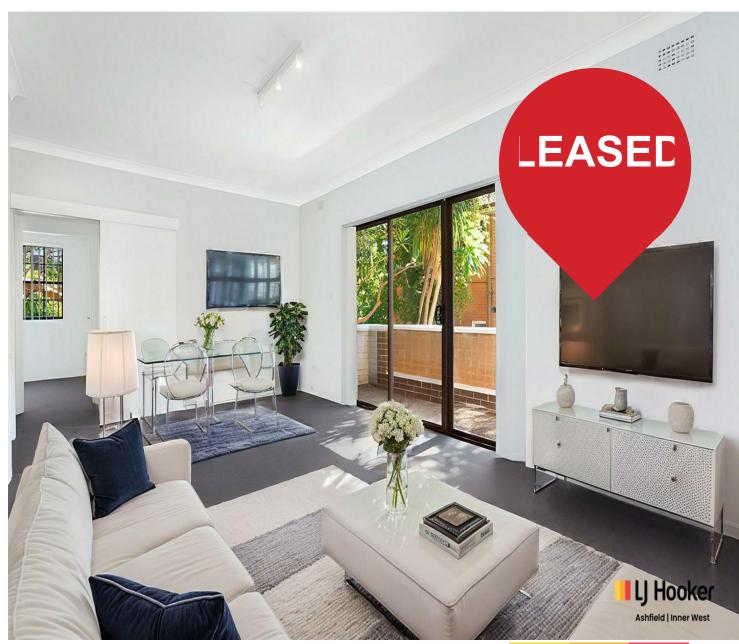

## Welcome to 2/9 Cecil St, Ashfield!

This stylish & updated two-bedroom unit offers comfort and convenience with fresh paint, brand-new flooring, a newly installed 7.5kw air conditioning unit and a thoughtfully designed layout. The main bedroom features a built-in wardrobe, while the combined living and dining area provides a spacious and inviting atmosphere. The updated kitchen is well-appointed, and the neat bathroom includes a separate bath and shower. An internal laundry adds to the functionality, and the property also comes with a dedicated car space for added convenience.