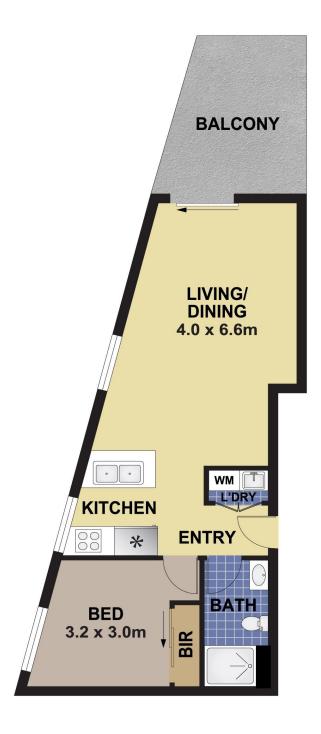

This beautifully appointed luxury apartment nestled on the fringe of the city is superbly designed for space and comfort. The spacious open floor plan effortlessly leads onto the balcony. Situated in an ideal lifestyle location this apartment has much to offer.

The property Features include:

- Open plan, combined living/dining area which flows onto balcony

For Lease Please Call

View

ljhooker.com.au/14NWF8B

Contact

**Dylan Bozicevic** 0449 787 123 dylan@ljha.com.au

LJ Hooker Ashfield (02) 9797 6044

- Living room includes Air-conditioner
- Sleek Kitchen with modern appliances including dishwasher and Gas cooking
- One Spacious bedroom with a large built-in wardrobe
- Contemporary bathroom with floor to ceiling wall tiles
- Internal Laundry
- Security Car Space with Storage Cage included
- Within close proximity to Croydon & Ashfield Train Stations, Ashfield Park, Local Restaurants, Cafes, Eateries & Schools

#### DISCLAIMER

PLANS SHOWN ARE FOR MARKETING PURPOSES ONLY, ALL DIMENSIONS ARE APPROXIMATE AND NOT TO SCALE. THEY ARE SUBJECT TO ERRORS AND INACCURACIES AND NO LIABILITY WILL BE ACCEPTED. INTERESTED PARTIES SHOULD MAKE THEIR OWN ENQUIRIES.