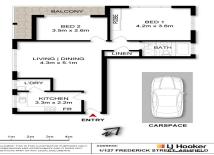

## Ashfield, 1/127 Frederick Street

Spacious two bedroom unit in a convenient location

Welcome to 1/127 Frederick St, Ashfield!

This well presented, updated two bedroom unit sits nestled on the ground floor of a well presented, neat & tidy red brick security block. The property features include a combined lounge and dining area, timber floors throughout, neat kitchen with electric cooking facilities, built-in wardrobes to main bedroom, well presented bathroom, internal laundry and the added bonus of your own car space.

The property features include:

- Spacious living/dining area
- Neat & Tidy kitchen

For Lease Please Call

View

ljhooker.com.au/15TFF8B

**Contact** 

**Dylan Bozicevic** 0449 787 123 dylan@ljha.com.au

LJ Hooker Ashfield (02) 9797 6044

- 2 Well-sized bedrooms, main with built-in robe & access to balcony
- Well-maintained bathroom with separate bath
- Internal laundry
- Added convenience of your own designated Car Space
- Located within close proximity to schools, Hammond Park , Ashfield Shops & Public Transport