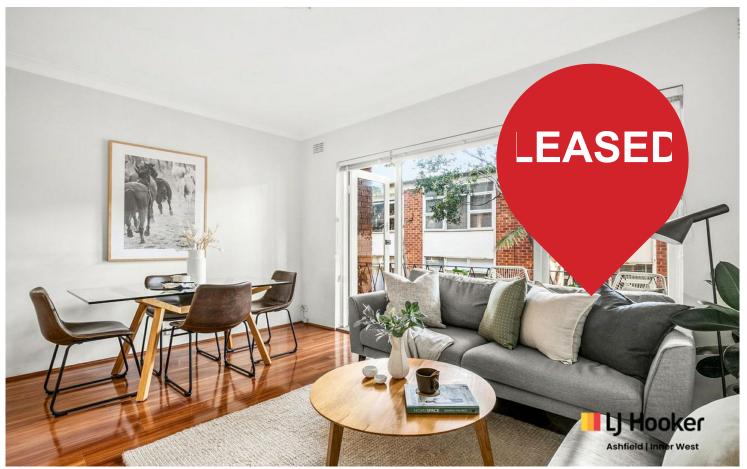

## Bright and Stylish North Facing Apartment

Welcome to 9/9 Church St, Ashfield!

Thee property features timber flooring throughout, a combined living/dining area which flows onto an entertainer's balcony, an updated kitchen, 2 spacious bedrooms, both rooms with built-ins, a modern bathroom with internal laundry facilities and a car space for added convenience.

## Features Include:

- Timber flooring throughout
- Open living/dining area
- Updated kitchen area

For Lease Please Call

View

ljhooker.com.au/162ZF8B

**Contact** 

**Dylan Bozicevic** 0449 787 123 dylan@ljha.com.au