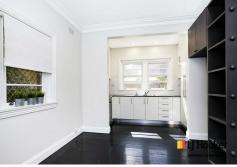

## Two bedroom art deco delight

Full of light, charm, and appeal, this Art Deco apartment sits nestled on the ground floor of a complex of only two apartments. Features include;

- Lounge room area complete with air conditioning
- Generous-sized bedrooms with built-in robes
- Kitchen boasting modern appliances as well as an eat-in dining area
- A combination of carpet and polished timber flooring throughout
- Updated bathroom with contemporary finishes
- An abundance of on-street parking