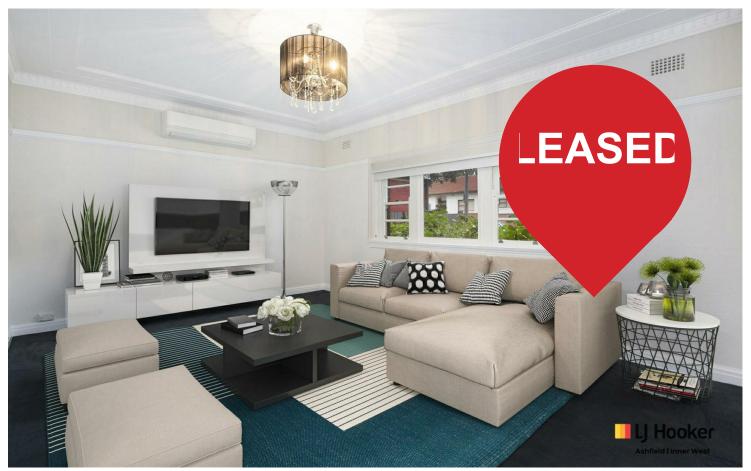

## Two bedroom art deco delight

Full of light, charm, and appeal, this Art Deco apartment sits nestled on the ground floor of a complex of only two apartments. Features include;

- Lounge room area complete with air conditioning
- Generous-sized bedrooms with built-in robes
- Kitchen boasting modern appliances as well as an eat-in dining area
- A combination of carpet and polished timber flooring throughout
- Updated bathroom with contemporary finishes
- An abundance of on-street parking

Located in close proximity to local public transport, surrounding parks and walking routes, and an array of local eateries, this is one property you don't want to miss out on!

DISCLAIMER: This advertisement contains information provided by third parties. While all