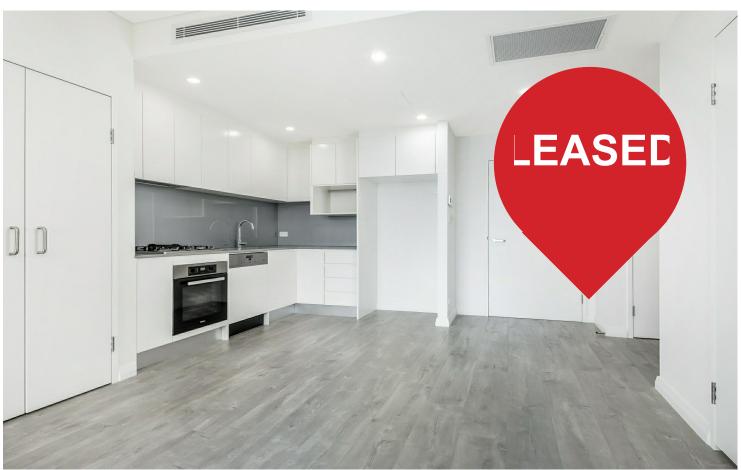

# **Executive One Bedroom Apartment**

With open plan living areas and bright interiors, this well presented one bedroom apartment is situated on level 3 of Park Lane.

- Sun-drenched northerly aspect; modern floating floors
- Open plan kitchen with quality Miele appliances, gas cooking and stone benchtops
- Bright north facing balcony
- Large bathroom with oversized frameless shower
- Internal laundry facility
- Car space and storage space in security basement
- Communal rooftop area with lovely city skyline views
- High-speed NBN & phone connection