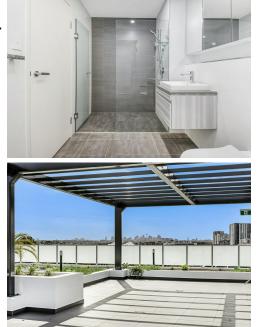

# **Executive One Bedroom Apartment**

With open plan living areas and bright interiors, this well presented one bedroom apartment is situated on level 3 of Park Lane.

- Sun-drenched northerly aspect; modern floating floors
- Open plan kitchen with quality Miele appliances, gas cooking and stone benchtops
- Bright north facing balcony
- Large bathroom with oversized frameless shower
- Internal laundry facility
- Car space and storage space in security basement
- Communal rooftop area with lovely city skyline views
- High-speed NBN & phone connection