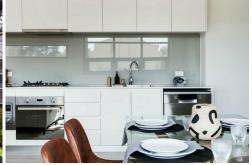

- High floor apartment capturing lovely district views with water glimpses
- Open plan living area extending onto the outdoor entertaining area
- Quality stone kitchen with mirrored splashback, dishwasher and gas cooking
- Two good sized bedrooms with built-in robes; master with full ensuite bathroom
- Security intercom, ducted air conditioning, gas bayonet in living
- Car space and storage cage in security basement
- Ideal location just moments stroll to the conveniences of both Rockdale and Arncliffe town centres.