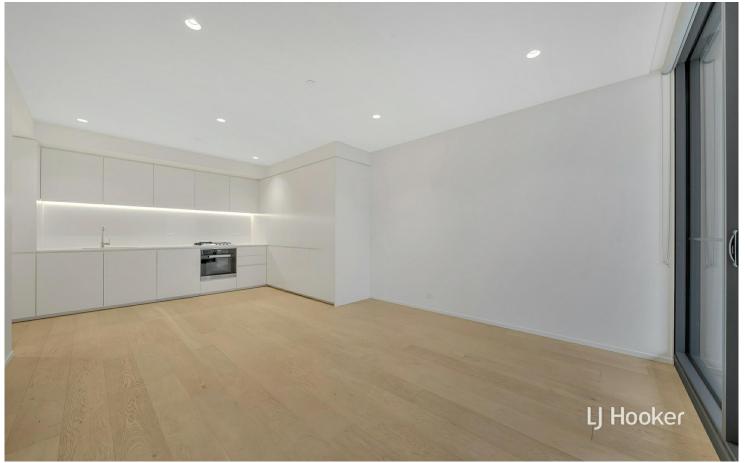

- 2 good size bedrooms with built-in robes, (main w/ ensuite) 2 bathrooms
- Timber floors throughout living and dining area, luxe
- Kitchen with Miele appliances
- Heating and cooling throughout
- Excellent security with lift access
- 1 undercover car space and storage cage