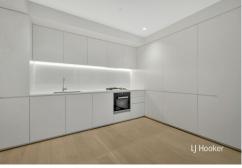

- 2 good size bedrooms with built-in robes, (main w/ ensuite) 2 bathrooms
- Timber floors throughout living and dining area, luxe
- Kitchen with Miele appliances
- Heating and cooling throughout
- Excellent security with lift access
- 1 undercover car space and storage cage