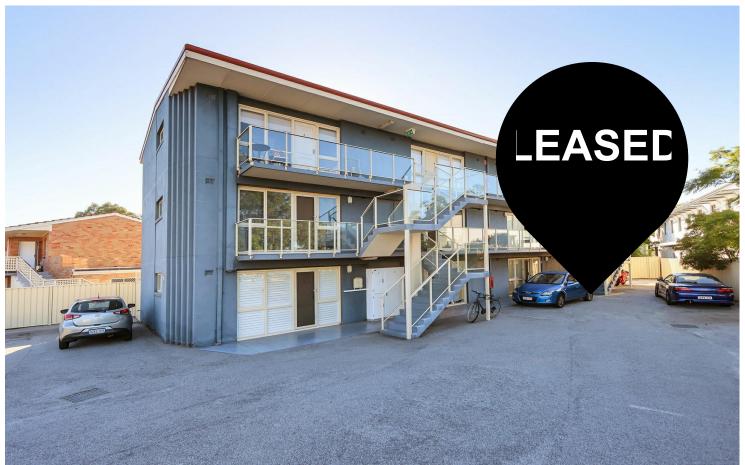

# Applecross, 10/760 Canning Highway

Location, location & location - UNDER APPLICATION

Perched on the top floor of the this apartment building you will find this neat and tidy 1 bedroom apartment, that is so centrally located you can throw away the car keys and either walk, ride or catch public transport to all your destinations.

Wedged in-between the boarders of Applecross, Attadale and Mount Pleasant, this location offers its new occupants walking distance to specialty food stores, bars / cafes and only a short distance to Booragoon's Garden City shopping centre. But the jewel in the crown of this apartment is the ability to walk down to the river and enjoy the sunshine and calmness and cooling affects of the water.

There is a ground floor secured storeroom and 1 unallocated car bay. With the ability to have a front loading washing machine in the bathroom / laundry, there will be no need to head to laundromat.