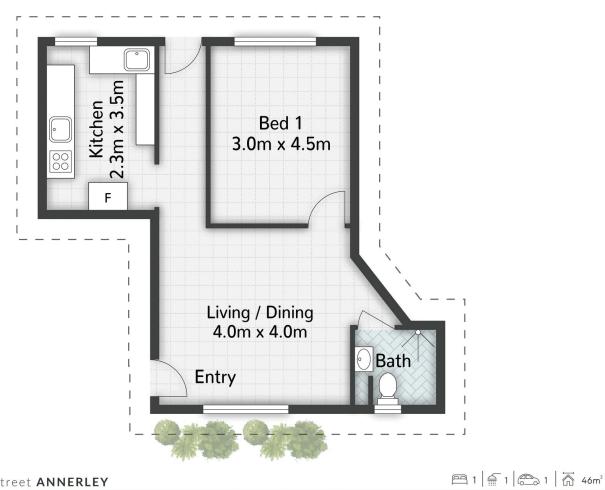

## Annerley, 7/40 King Street CONVENIENCE ON KING STREET

Located in a sought-after pocket of Annerley, this ground floor unit offers a low maintenance lifestyle for its next tenant to enjoy.

The open plan living and dining space sit at the heart of the home and serviced by a split-system air-conditioner. The kitchen and internal laundry are located off the hall, complete with an induction cooktop, oven, microwave, and plenty of overhead storage.

The well-sized bedroom and bathroom are located off the living spaces.

There is an allocated open car space for the unit at the end of the driveway.

Ideally located this property is a short distance to restaurants, cafes, and the local Woolworths. A 20-minute walk will take you to Greenslopes Hospital and Buranda Village. The apartment is also close to the PA and Mater Hospitals and has great access to the

Features of 7/40 King Street at a glance:

- -Ground floor unit
- -Open plan living and dining space serviced by a split-system air-conditioner
- -Modern kitchen with an induction cooktop, oven, microwave & plenty of overhead storage
- -Well-sized bedroom
- -Bathroom with shower & toilet
- -Allocated open car space at the end of the driveway
- -Close to all amenities
- -Within the Junction Park State School catchment
- -Within the Brisbane South State Secondary College catchment