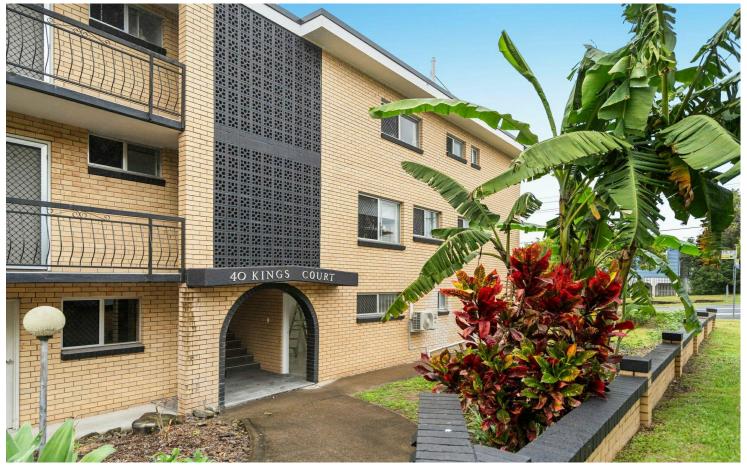

## Annerley, 7/40 King Street CONVENIENCE ON KING STREET

Located in a sought-after pocket of Annerley, this ground floor unit offers a low maintenance lifestyle for its next tenant to enjoy.

The open plan living and dining space sit at the heart of the home and serviced by a split-system air-conditioner. The kitchen and internal laundry are located off the hall, complete with an induction cooktop, oven, microwave, and plenty of overhead storage.

Features of 7/40 King Street at a glance:

- -Ground floor unit
- -Open plan living and dining space serviced by a split-system air-conditioner
- -Modern kitchen with an induction cooktop, oven, microwave & plenty of overhead storage
- -Well-sized bedroom
- -Bathroom with shower & toilet
- -Allocated open car space at the end of the driveway
- -Close to all amenities
- -Within the Junction Park State School catchment
- -Within the Brisbane South State Secondary College catchment