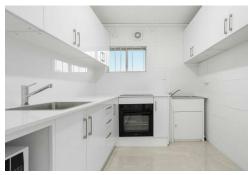

## Annerley, 7/40 King Street CONVENIENCE ON KING STREET

Located in a sought-after pocket of Annerley, this ground floor unit offers a low maintenance lifestyle for its next tenant to enjoy.

The open plan living and dining space sit at the heart of the home and serviced by a split-system air-conditioner. The kitchen and internal laundry are located off the hall, complete with an induction cooktop, oven, microwave, and plenty of overhead storage.

Features of 7/40 King Street at a glance:

- -Ground floor unit
- -Open plan living and dining space serviced by a split-system air-conditioner
- -Modern kitchen with an induction cooktop, oven, microwave & plenty of overhead storage
- -Well-sized bedroom
- -Bathroom with shower & toilet
- -Allocated open car space at the end of the driveway
- -Close to all amenities
- -Within the Junction Park State School catchment
- -Within the Brisbane South State Secondary College catchment