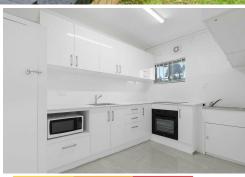

## Annerley, 7/40 King Street CONVENIENCE ON KING STREET

Located in a sought-after pocket of Annerley, this ground floor unit offers a low maintenance lifestyle for its next tenant to enjoy.

The open plan living and dining space sit at the heart of the home and serviced by a split-system air-conditioner. The kitchen and internal laundry are located off the hall, complete with an induction cooktop, oven, microwave, and plenty of overhead storage.

Features of 7/40 King Street at a glance:

- -Ground floor unit
- -Open plan living and dining space serviced by a split-system air-conditioner
- -Modern kitchen with an induction cooktop, oven, microwave & plenty of overhead storage
- -Well-sized bedroom
- -Bathroom with shower & toilet
- -Allocated open car space at the end of the driveway
- -Close to all amenities
- -Within the Junction Park State School catchment
- -Within the Brisbane South State Secondary College catchment