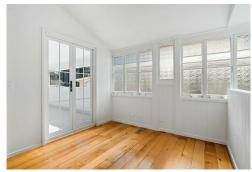

As you enter the main door around the back of the property you are greeted by a set of stairs that take you up to the upper level of the home. With entertaining and comfort in mind, the dining and living space are open plan, serviced by an air-conditioner, with direct access to the kitchen. Across from the living spaces, the layout provides space for a study, with a storeroom and access to the balcony through French doors.

The modern kitchen is fitted with a brass sink and tapware, electric cooktop, and oven, dishwasher and ample bench and cupboard space for the cook of the home to enjoy. You will love the effortless indoor, outdoor flow from the living spaces out to the covered balcony via glass sliding doors.