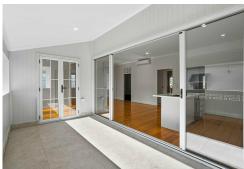

On the lower level there is second living area complete with a kitchenette and water connection for a fridge, offering a potential for dual living or a great home office enjoying separation from the rest of the home. An air-conditioner services the space, providing comfort all year round. There is a bedroom on this level with a ceiling fan and its own private bathroom with shower and toilet, in addition to direct access to the front alfresco area and garden overlooking the street.