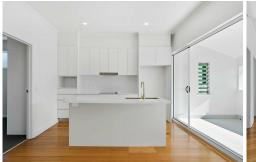

The modern kitchen is fitted with a brass sink and tapware, electric cooktop, and oven, dishwasher and ample bench and cupboard space for the cook of the home to enjoy. You will love the effortless indoor, outdoor flow from the living spaces out to the covered balcony via glass sliding doors.

Outstanding features of 1/11 Blacket Street at a glance:

- -Small complex of 3 with no adjoining walls
- -Open plan living and dining spaces, serviced by an air-conditioner
- -Study space with storeroom & direct access to the balcony
- -Modern kitchen with brass sink and tapware, electric cooktop, and oven, dishwasher and ample bench & cupboard space for the cook of the home to enjoy.
- -Indoor, outdoor flow from the living spaces out to the covered balcony via glass sliding doors
- -2 bedrooms on the upper level. both with ceiling fans, air-conditioning & floor to ceiling built-in wardrobes.
- -Main bathroom providing separation between the bedrooms, complete with separate bath & shower
- -Separate toilet
- -2nd living area with kitchenette on the lower level, offering potential for dual living
- -3rd bedroom on the lower level with ceiling fans and ensuite
- Direct access to the front alfresco area overlooking the street from the 3rd bedroom and 2nd living area
- -Double side-by-side garage with remote access
- -Laundry space in the garage
- -Located within walking distance to bus, Woolworths, cafes, shops, gym, Junction State Primary, Junction Hotel
- -Easy access to the train, PA Hospital, Mater Private Hospital, Green Bridge Connecting to UQ, Our Lady's College, Yeronga State Primary & High School
- -Only 4km to the CBD