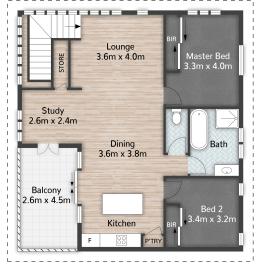

As you enter the main door around the back of the property you are greeted by a set of stairs that take you up to the upper level of the home. With entertaining and comfort in mind, the dining and living space are open plan, serviced by an air-conditioner, with direct access to the kitchen. Across from the living spaces, the layout provides space for a study, with a storeroom and access to the balcony through French doors.

The modern kitchen is fitted with a brass sink and tapware, electric cooktop, and oven, dishwasher and ample bench and cupboard space for the cook of the home to enjoy. You will love the effortless indoor, outdoor flow from the living spaces out to the covered balcony via glass sliding doors.

#### Josephine Elvin 0457 000 897 joey.elvin@ljhookerproperty.com.au

LJ Hooker Annerley | Yeronga | Salisbury (07) 3848 7369 There are two bedrooms on offer on the upper level, both with ceiling fans, air-conditioning, and floor to ceiling built-in wardrobes. The main bathroom provides separation between the bedrooms, complete with separate bath and shower. The separate toilet sits to the side.

FIRST FLOOR

1/11 Blacket Street ANNERLEY

All dimensions are approximate; they are subject to errors and inaccuracies and no liability will be accepted.

Plans are shown for marketing purposes only.