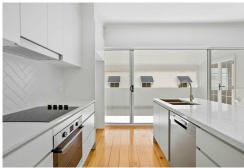

The modern kitchen is fitted with a brass sink and tapware, electric cooktop, and oven, dishwasher and ample bench and cupboard space for the cook of the home to enjoy. You will love the effortless indoor, outdoor flow from the living spaces out to the covered balcony via glass sliding doors.