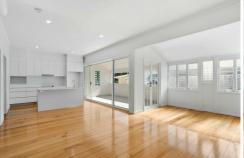

As you enter the main door around the back of the property you are greeted by a set of stairs that take you up to the upper level of the home. With entertaining and comfort in mind, the dining and living space are open plan, serviced by an air-conditioner, with direct access to the kitchen. Across from the living spaces, the layout provides space for a study, with a storeroom and access to the balcony through French doors.

The modern kitchen is fitted with a brass sink and tapware, electric cooktop, and oven, dishwasher and ample bench and cupboard space for the cook of the home to enjoy. You will love the effortless indoor, outdoor flow from the living spaces out to the covered balcony via glass sliding doors.