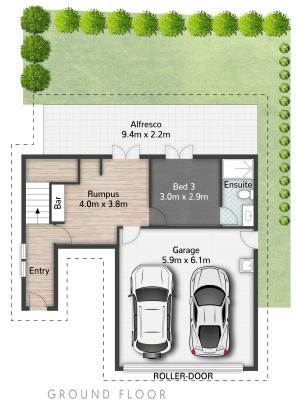

On the lower level there is second living area complete with a kitchenette and water connection for a fridge, offering a potential for dual living or a great home office enjoying separation from the rest of the home. An air-conditioner services the space, providing comfort all year round. There is a bedroom on this level with a ceiling fan and its own private bathroom with shower and toilet, in addition to direct access to the front alfresco area and garden overlooking the street.

The property offers secure parking for two cars in the double side-by-side garage with remote access. The laundry space is positioned off to the side in the garage, offering a laundry tub and connections for a washing machine.

FIRST FLOOR

1/11 Blacket Street ANNERLEY

All dimensions are approximate; they are subject to errors and inaccuracies and no liability will be accepted.

Plans are shown for marketing purposes only.