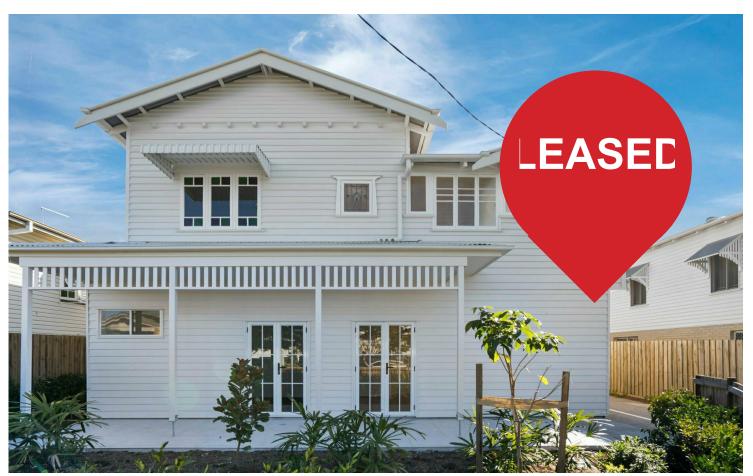

# Annerley, 1/11 Blacket Street DUAL LIVING IN THE HEART OF ANNERLEY

Welcome home. 1/11 Blacket Street sits at the front of a small complex of 3, with no adjoining walls and opportunity for dual living, this home is sure to impress.

Outstanding features of 1/11 Blacket Street at a glance:

- -Small complex of 3 with no adjoining walls
- -Open plan living and dining spaces, serviced by an air-conditioner
- -Study space with storeroom & direct access to the balcony
- -Modern kitchen with brass sink and tapware, electric cooktop, and oven, dishwasher and ample bench & cupboard space for the cook of the home to enjoy.
- -Indoor, outdoor flow from the living spaces out to the covered balcony via glass sliding doors
- -2 bedrooms on the upper level. both with ceiling fans, air-conditioning & floor to ceiling built-in wardrobes.
- -Main bathroom providing separation between the bedrooms, complete with separate bath & shower
- -Separate toilet
- -2nd living area with kitchenette on the lower level, offering potential for dual living
- -3rd bedroom on the lower level with ceiling fans and ensuite
- Direct access to the front alfresco area overlooking the street from the 3rd bedroom and 2nd living area
- -Double side-by-side garage with remote access
- -Laundry space in the garage
- -Located within walking distance to bus, Woolworths, cafes, shops, gym, Junction State Primary, Junction Hotel
- -Easy access to the train, PA Hospital, Mater Private Hospital, Green Bridge Connecting to UQ, Our Lady's College, Yeronga State Primary & High School
- -Only 4km to the CBD