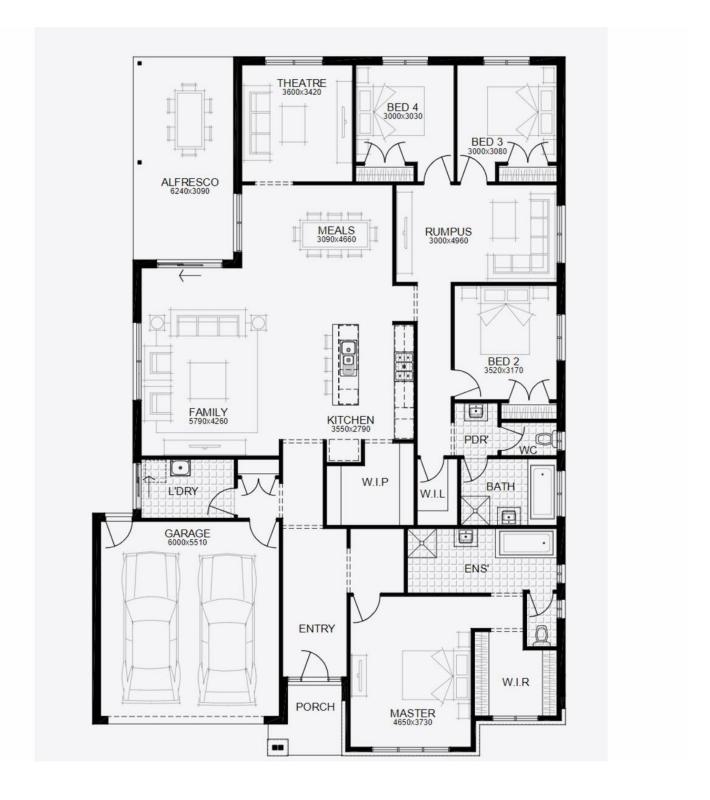

# **Andrews Farm, 7 Andrews Way BRAND NEW 4 BEDROOM FAMILY HOME**

OPEN INSPECTION TIME: Click REQUEST INSPECTION button on website listing

Rent: \$630.00 per week

Bond: \$2,520.00

Available Date: 17/6/24

12 Month Lease Pets Negotiable Smoking outside only

#### Features we love:

- -Modern Design
- -Ensuite Master Bedroom with Walk in wardrobe
- -Separate Media Room
- -Open Plan Living/Dining
- -Timber Floorboards
- -Roller Blinds
- -Carpeted Bedrooms
- -Double garage with automatic roller door
- -Rear Alfresco area
- -Built —in Oven, Stovetop and Rangehood
- -2 Car spaces