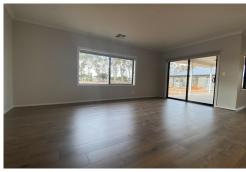

#### Features we love:

- -Modern Design
- -Ensuite Master Bedroom with Walk in wardrobe
- -Separate Media Room
- -Open Plan Living/Dining
- -Timber Floorboards
- -Roller Blinds
- -Carpeted Bedrooms
- -Double garage with automatic roller door
- -Rear Alfresco area
- -Built —in Oven, Stovetop and Rangehood
- -2 Car spaces