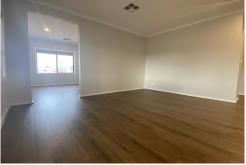

#### Features we love:

- -Modern Design
- -Ensuite Master Bedroom with Walk in wardrobe
- -Separate Media Room
- -Open Plan Living/Dining
- -Timber Floorboards
- -Roller Blinds
- -Carpeted Bedrooms
- -Double garage with automatic roller door
- -Rear Alfresco area
- -Built —in Oven, Stovetop and Rangehood
- -2 Car spaces