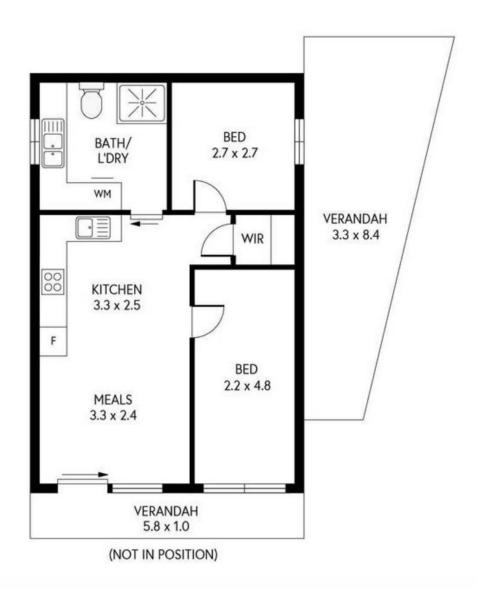

Looking for a cozy and affordable living space? Consider renting this charming granny flat! This private unit offers all the comforts of home including a kitchen, bathroom, 2 bedrooms and a comfortable living area. Perfect for individuals or a couple, it provides a quiet retreat with an abundance of privacy. Enjoy the benefits of independence and convenience in a lovely setting.

## Features include:

- \* 2 spacious bedrooms
- \* 1 bedroom with shelving included
- \* Decent sized family living area