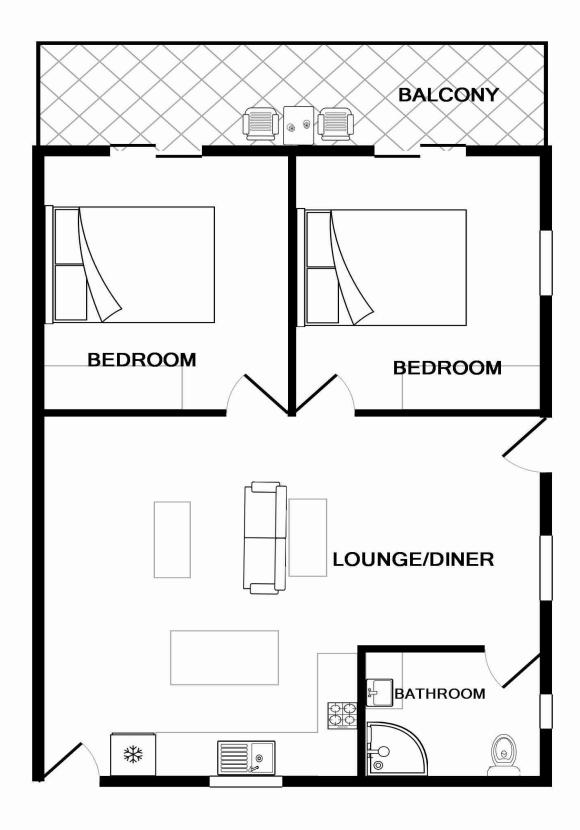

## TOTAL APPROX. FLOOR AREA 53.9 SQ.M. (580 SQ.FT.)

Whilst every attempt has been made to ensure the accuracy of the floor plan contained here, measurements of doors, windows, rooms and any other items are approximate and no responsibility is taken for any error, omission, or mis-statement. This plan is for illustrative purposes only and should be used as such by any prospective purchaser. The services, systems and appliances shown have not been tested and no guarantee as to their operability or efficiency can be given