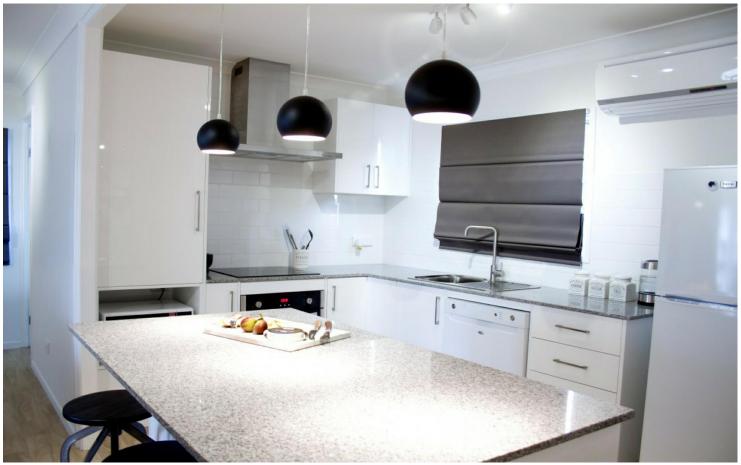

### **MODERN & FURNISHED!**

This unit is simply stylish, stunning and fresh!! Conveniently located only minutes from Rocky's CBD, airport, two major hospitals and exclusive primary and secondary schools, this is one you won't want to miss out on!

#### Featuring:

- \* Open plan kitchen & living with A/C
- \* Modern kitchen with island bench & stone bench tops
- \* Modern bathroom with laundry incorporated
- \* Two bedrooms with built ins
- \* Single car accommodation
- \* Rear lane access
- \* Fully furnished, Linen is not included