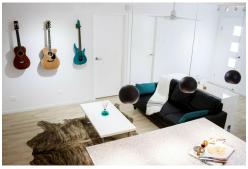

#### Featuring:

- \* Open plan kitchen & living with A/C
- \* Modern kitchen with island bench & stone bench tops
- \* Modern bathroom with laundry incorporated
- \* Two bedrooms with built ins
- \* Single car accommodation
- \* Rear lane access
- \* Fully furnished, Linen is not included