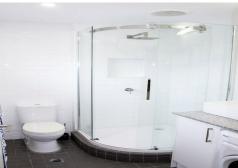

#### Featuring:

- \* Open plan kitchen & living with A/C
- \* Modern kitchen with island bench & stone bench tops
- \* Modern bathroom with laundry incorporated
- \* Two bedrooms with built ins
- \* Single car accommodation
- \* Rear lane access
- \* Fully furnished, Linen is not included