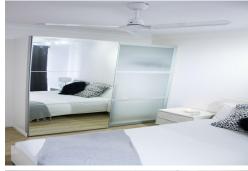

#### Featuring:

- \* Open plan kitchen & living with A/C
- \* Modern kitchen with island bench & stone bench tops
- \* Modern bathroom with laundry incorporated
- \* Two bedrooms with built ins
- \* Single car accommodation
- \* Rear lane access
- \* Fully furnished, Linen is not included