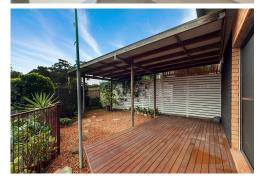

### Property Features:

- Recently renovated combined living, dining and kitchen
- 1 Large separate bedroom with built ins
- Separate brand like new bathroom
- Sun washed living areas which opens up to a timber deck
- Enclosed yard to relax in your own private space
- Like new appliances in a modern kitchen with generous pantry and storage
- Off street car space allocated
- Internal Laundry