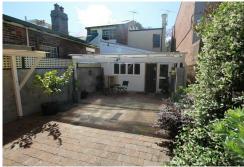

## Alexandria, 232 Belmont Street

CHARMING 2 STOREY TERRACE HOME. FANTASTIC LOCATION.

This charming, renovated 2 storey terrace home is positioned 3.5km from the CBD and features downstairs bright and airy separate lounge and dining area with polished floorboards, Atrium room - not air tight, Spacious modern open plan kitchen with dishwasher, informal dining area, Modern bathroom with internal laundry facilities, Large paved rear yard with covered entertaining area and access to garage which is also accessible from rear lane. Upstairs offers 2 good size bedrooms with built in robes and balcony off main. Pets considered on application.