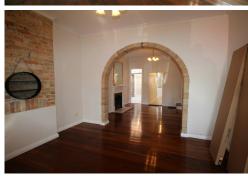

## Alexandria, 232 Belmont Street

CHARMING 2 STOREY TERRACE HOME. FANTASTIC LOCATION.

This charming, renovated 2 storey terrace home is positioned 3.5km from the CBD and features downstairs bright and airy separate lounge and dining area with polished floorboards, Atrium room - not air tight, Spacious modern open plan kitchen with dishwasher, informal dining area, Modern bathroom with internal laundry facilities, Large paved rear yard with covered entertaining area and access to garage which is also accessible from rear lane. Upstairs offers 2 good size bedrooms with built in robes and balcony off main. Pets considered on application.