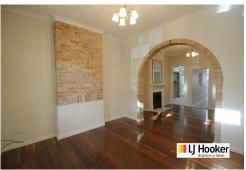

## Alexandria, 232 Belmont Street

CHARMING 2 STOREY TERRACE HOME. FANTASTIC LOCATION.

This charming, renovated 2 storey terrace home is positioned 3.5km from the CBD and features downstairs bright and airy separate lounge and dining area with polished floorboards, Atrium room - not air tight, Spacious modern open plan kitchen with dishwasher, informal dining area, Modern bathroom with internal laundry facilities, Large paved rear yard with covered entertaining area and access to garage which is also accessible from rear lane. Upstairs offers 2 good size bedrooms with built in robes and balcony off main. Pets considered on application.