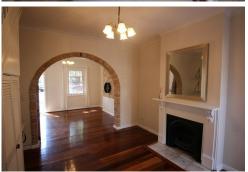

## Alexandria, 232 Belmont Street

CHARMING 2 STOREY TERRACE HOME. FANTASTIC LOCATION.

This charming, renovated 2 storey terrace home is positioned 3.5km from the CBD and features downstairs bright and airy separate lounge and dining area with polished floorboards, Atrium room - not air tight, Spacious modern open plan kitchen with dishwasher, informal dining area, Modern bathroom with internal laundry facilities, Large paved rear yard with covered entertaining area and access to garage which is also accessible from rear lane. Upstairs offers 2 good size bedrooms with built in robes and balcony off main. Pets considered on application.