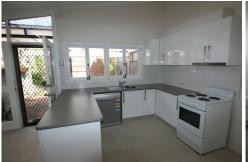

## Alexandria, 232 Belmont Street

CHARMING 2 STOREY TERRACE HOME. FANTASTIC LOCATION.

This charming, renovated 2 storey terrace home is positioned 3.5km from the CBD and features downstairs bright and airy separate lounge and dining area with polished floorboards, Atrium room - not air tight, Spacious modern open plan kitchen with dishwasher, informal dining area, Modern bathroom with internal laundry facilities, Large paved rear yard with covered entertaining area and access to garage which is also accessible from rear lane. Upstairs offers 2 good size bedrooms with built in robes and balcony off main. Pets considered on application.