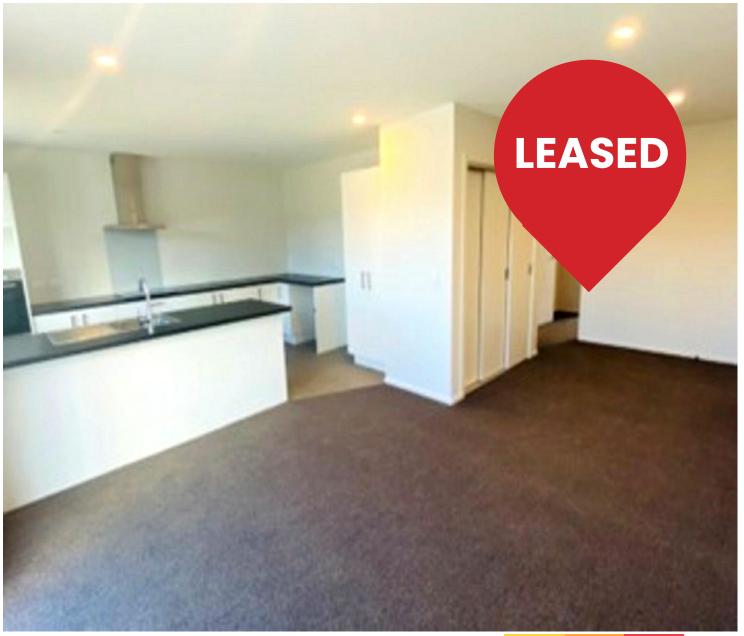

## 2 Bedroom Unit

This two bedroom unit is available next week. Newly built in 2021 this unit is nicely presented with two generous bedrooms with wardrobes, open plan kitchen/living space, bathroom with shower, toilet and vanity.

This if the front unit of three and comes with a carport.

This would suit a professional person/couple.

No pets

Move in costs - 4x weeks rent & 1x week rent in advance

If interested please fill in application on LJ Hooker website and I will be in contact with viewing times and dates.