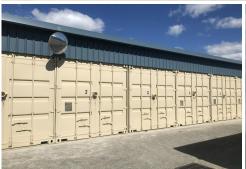

# Albion Park Rail, 7 Delta Place

Out of Space Self Storage Facility

Contact us for current availability.

Purpose built "24 hours " access Self storage facility 6-unit size options offering:

> Small 1.2 x 2.3 meters \$112 pcm > Medium 1.2 x 2.9 meters \$159 pcm > Double 1.2 x 6 meter \$229 pcm > Large 2.4 x 4 meter \$250 pcm > Extra Large 2.4 x 6 meter \$339 pcm > Jumbo 2.4 x 6 + 1.2 x 6 m \$400 pcm

### **Sharon Puckeridge**

rentals.albionparkrail@ljhooker.com.au

LJ Hooker Albion Park Rail (02) 4256 3344

<sup>\*</sup> pcm = Per calendar month

- \* All Containers have roofs above them, so they are not heat/sun affected, and your belongings don't perish.
- \* All units on ground level for easy access
- \* Vehicular access to the front of 95% of the units
- \* CLEAN, COOL, ACCESSIBLE, EASY STORAGE
- \* PLEASE NOTE: you will have to organise your own insurance.