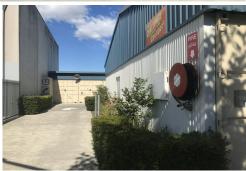

# Albion Park Rail, 7 Delta Place

Out of Space Self Storage Facility

Contact us for current availability.

Purpose built "24 hours " access Self storage facility 6-unit size options offering:

> Small 1.2 x 2.3 meters \$112 pcm > Medium 1.2 x 2.9 meters \$159 pcm > Double 1.2 x 6 meter \$229 pcm > Large 2.4 x 4 meter \$250 pcm > Extra Large 2.4 x 6 meter \$339 pcm > Jumbo 2.4 x 6 + 1.2 x 6 m \$400 pcm

### **Sharon Puckeridge**

rentals.albionparkrail@ljhooker.com.au

LJ Hooker Albion Park Rail (02) 4256 3344

<sup>\*</sup> pcm = Per calendar month

- \* All Containers have roofs above them, so they are not heat/sun affected, and your belongings don't perish.
- \* All units on ground level for easy access
- \* Vehicular access to the front of 95% of the units
- \* CLEAN, COOL, ACCESSIBLE, EASY STORAGE
- \* PLEASE NOTE: you will have to organise your own insurance.