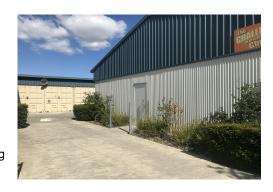

# Albion Park Rail, 7 Delta Place

Out of Space Self Storage Facility

Contact us for current availability.

Purpose built "24 hours " access Self storage facility 6-unit size options offering:

> Small 1.2 x 2.3 meters \$112 pcm > Medium 1.2 x 2.9 meters \$159 pcm > Double 1.2 x 6 meter \$229 pcm > Large 2.4 x 4 meter \$250 pcm > Extra Large 2.4 x 6 meter \$339 pcm > Jumbo 2.4 x 6 + 1.2 x 6 m \$400 pcm