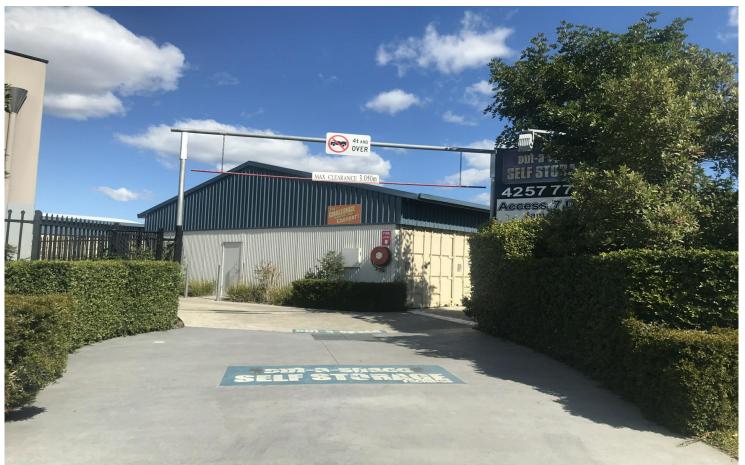

# Albion Park Rail, 7 Delta Place

Out of Space Self Storage Facility

Contact us for current availability.

Purpose built "24 hours " access Self storage facility 6-unit size options offering:

> Small 1.2 x 2.3 meters \$112 pcm > Medium 1.2 x 2.9 meters \$159 pcm > Double 1.2 x 6 meter \$229 pcm > Large 2.4 x 4 meter \$250 pcm > Extra Large 2.4 x 6 meter \$339 pcm > Jumbo 2.4 x 6 + 1.2 x 6 m \$400 pcm

### **Sharon Puckeridge**

rentals.albionparkrail@ljhooker.com.au

LJ Hooker Albion Park Rail (02) 4256 3344

<sup>\*</sup> pcm = Per calendar month

- \* All Containers have roofs above them, so they are not heat/sun affected, and your belongings don't perish.
- \* All units on ground level for easy access
- \* Vehicular access to the front of 95% of the units
- \* CLEAN, COOL, ACCESSIBLE, EASY STORAGE
- \* PLEASE NOTE: you will have to organise your own insurance.