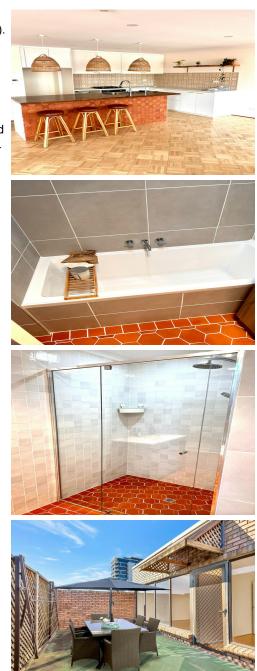

Only walking distance to the delights of Hutt Street, Rundle Street East, The Parklands and the Botanical Gardens . Conveniently close to all amenities and public transport. Features :

- \* Large open plan dining and living area
- \* Large kitchen area with plenty of cupboards and storage
- \* Bedroom 1 & 2 with natural colors and spacious
- \* Separate Bathroom
- \* Back roof top area for entertaining

And much more. An opportunity not to be missed!!

2 🔤 1 😓 1 🝙

For Lease Please Call

View ljhooker.com.au/2CG3FDZ