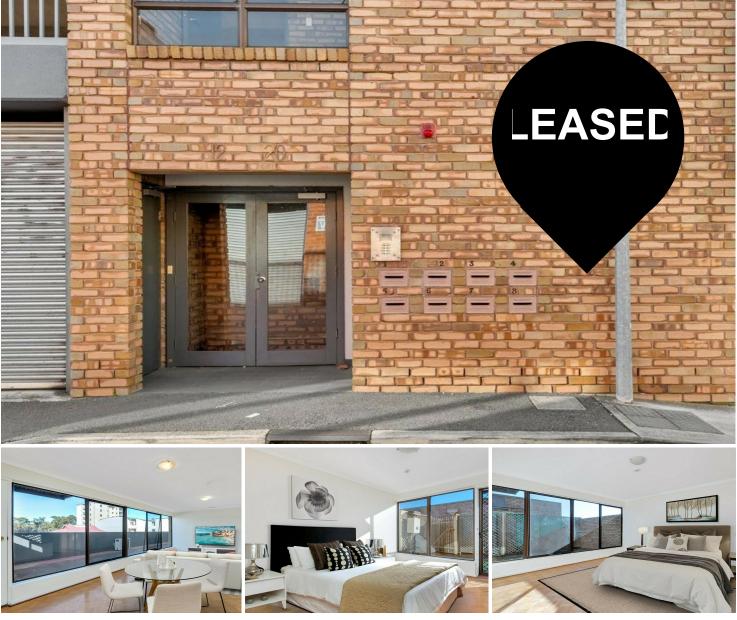

## Adelaide, 5/12-20 Cromwell Street SPACIOUS 2 BEDROOM APARTMENT IN QUIET LOCATION!!!!

Apartment now available and superbly located in the heart of Adelaide's CBD and right at your doorstep to the prestigious cosmopolitan cafes, restaurants and boutiques.

Only walking distance to the delights of Hutt Street, Rundle Street East, The Parklands and the Botanical Gardens . Conveniently close to all amenities and public transport. Features :

- \* Large open plan dining and living area
- \* Large kitchen area with plenty of cupboards and storage
- \* Bedroom 1 & 2 with natural colors and spacious
- \* Separate Bathroom
- \* Back roof top area for entertaining

And much more. An opportunity not to be missed!!

2 🔤 1 😓 1 🝙

For Lease Please Call

View ljhooker.com.au/2CG3FDZ