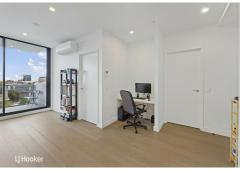

#### Features include:

- 1 Bedroom with Built-in robes
- Split system reverse cycle air-conditioner for year-round comfort
- Modern kitchen with stainless steel appliances and ample storage/cupboard space
- Open plan living and dining area
- Study nook which is perfect to use as a study area or home office