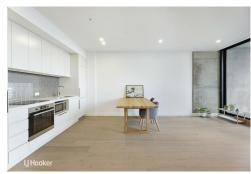

#### Features include:

- 1 Bedroom with Built-in robes
- Split system reverse cycle air-conditioner for year-round comfort
- Modern kitchen with stainless steel appliances and ample storage/cupboard space
- Open plan living and dining area
- Study nook which is perfect to use as a study area or home office