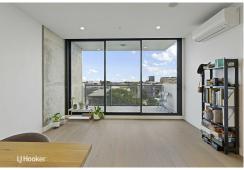

#### Features include:

- 1 Bedroom with Built-in robes
- Split system reverse cycle air-conditioner for year-round comfort
- Modern kitchen with stainless steel appliances and ample storage/cupboard space
- Open plan living and dining area
- Study nook which is perfect to use as a study area or home office