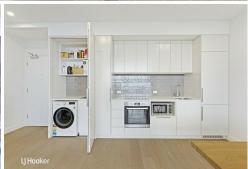

#### Features include:

- 1 Bedroom with Built-in robes
- Split system reverse cycle air-conditioner for year-round comfort
- Modern kitchen with stainless steel appliances and ample storage/cupboard space
- Open plan living and dining area
- Study nook which is perfect to use as a study area or home office