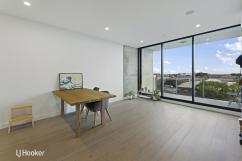

#### Features include:

- 1 Bedroom with Built-in robes
- Split system reverse cycle air-conditioner for year-round comfort
- Modern kitchen with stainless steel appliances and ample storage/cupboard space
- Open plan living and dining area
- Study nook which is perfect to use as a study area or home office