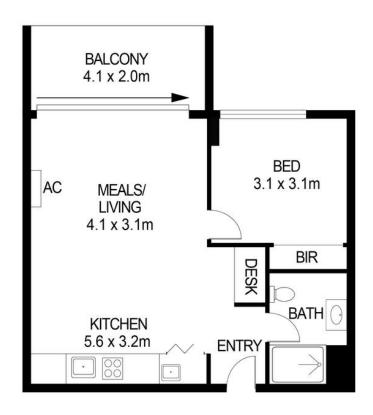

PLANS SHOWN ARE FOR MARKETING PURPOSES ONLY, ALL DIMENSIONS ARE APPROXIMATE AND NOTTO SCALE. THEY ARE SUBJECT TO ERRORS AND INACCURACIES AND NO LIABILITY WILL BE ACCEPTED. INTERESTED PARTIES SHOULD MAKE THEIR OWN ENQUIRIES.

APPROXIMATE DIMENSIONS
LIVING: 54.1m²
BALCONY: 8.2m²
TOTAL: 62.3m²

LJ Hooker St Peters (08) 8362 8008