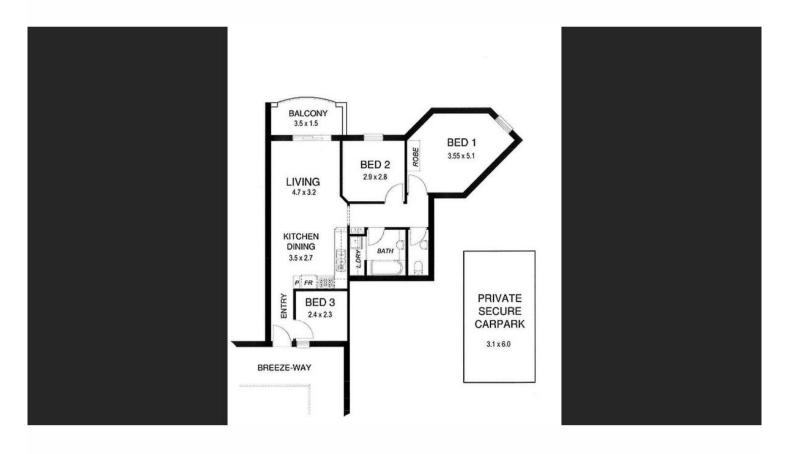

### Features include:

- \* 3 bedrooms
- \* Furnished for your convenience

3 🕮

# Jenny Mills

0411 650 673

jennym@ljhpropertymanagement.com.au

LJ Hooker Gawler | Barossa (08) 8522 3311

- \* Cupboard filled kitchen
- \* Spacious bathroom and laundry facility
- \* Separate toilet
- \* Open plan living room overlooking balcony and Hurtle Square views
- \* Split system air conditioning
- \* Secure access to undercover car space
- \* Access to on site tennis court and outdoor entertaining areas