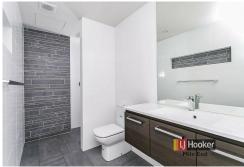

#### Features:

- Open plan kitchen, dining and lounge area with glass sliding doors leading to the balcony.
- The kitchen features an electric cook top and oven, dishwasher and fridge
- 2 spacious bedrooms.
- Impressive bathroom with large rain head shower and feature tiles.
- Hideaway laundry with washing machine provided.
- Timber floors throughout.
- Intercom and secure foyer access.