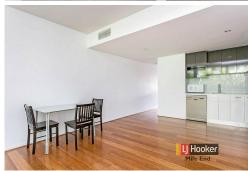

#### Features:

- Open plan kitchen, dining and lounge area with glass sliding doors leading to the balcony.
- The kitchen features an electric cook top and oven, dishwasher and fridge
- 2 spacious bedrooms.
- Impressive bathroom with large rain head shower and feature tiles.
- Hideaway laundry with washing machine provided.
- Timber floors throughout.
- Intercom and secure foyer access.