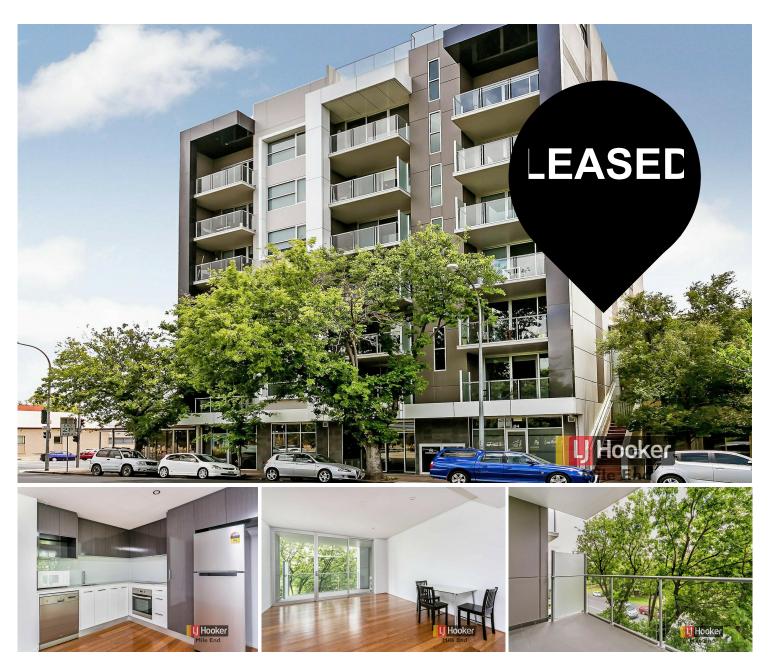

# Adelaide, 202/83-85 South Terrace

## 2 Bedroom Unit in the Heart of the City

Modern, 2 bedrooms apartment, located just a short walk to the central CBD, markets, award winning restaurants & cafes. Universities and public transport is at your door step! With beautiful views of the South Parkland gardens and Adelaide Hills, this property is not to be missed.

#### Features:

- Open plan kitchen, dining and lounge area with glass sliding doors leading to the balcony.
- The kitchen features an electric cook top and oven, dishwasher and fridge
- 2 spacious bedrooms.
- Impressive bathroom with large rain head shower and feature tiles.
- Hideaway laundry with washing machine provided.
- Timber floors throughout.
- Intercom and secure foyer access.