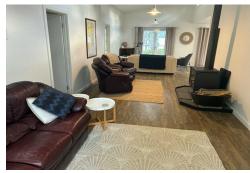

Relax in the heated spa bath out on the back deck and take in the water views.

On the chilly days fire up the outside fire pit or cosy up beside the inside fireplace. Generous living area that leads out to the rear deck.