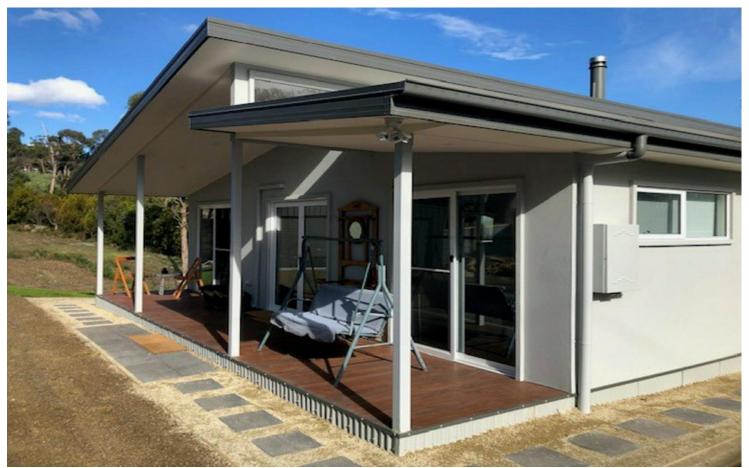

Abels Bay Riverside House is situated on an acre block in a small cove with direct access to the Huon river from your backyard.

Grab the fishing lines and sit on the river bank to catch some dinner. Alternatively throw the kayak in and explore the shore line.

Relax in the heated spa bath out on the back deck and take in the water views.

On the chilly days fire up the outside fire pit or cosy up beside the inside fireplace. Generous living area that leads out to the rear deck.

3 bedrooms serviced by 2 bathrooms.

Double bay shed with an additional toilet.

The property comes fully furnished but possibly can be rented with no furniture if you prefer.

If you wish to discover the Huon area, the home is 15 minutes from the township of Cygnet on the Southern Drive and Huon wine loop.