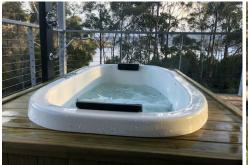

Relax in the heated spa bath out on the back deck and take in the water views.

On the chilly days fire up the outside fire pit or cosy up beside the inside fireplace. Generous living area that leads out to the rear deck.