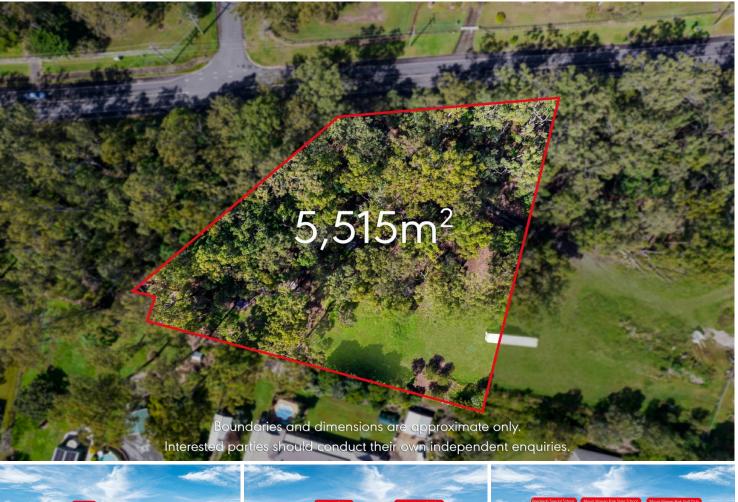

## **Yatala, 3 Paterson Road** Prime Opportunity: 5515m<sup>2</sup> of Land - Ready To Build On

Perfectly positioned in a leafy paradise of Yatala, the prime opportunity to design your dream life is ready for you to grab with both hands! Nestled on the edge of thriving urban amenities yet maintaining the idyllic surrounds of quality acreage properties, you've got the chance to build your dream home and live a life without compromise amongst picturesque surroundings!

Capitalizing on a lush green outlook and an everlasting tranquility. Nestled amongst nature's best you can have 5515m2 to call your own.

Just a few minutes drive from all the amenities you need including schooling, shopping, dining and major road corridors.

For Sale CONTACT AGENT

Contact Nicole Hintz 0403 895 705 nhintz@ljhgc.com.au

Liza Neuss 0447 006 098 liza@ljhgc.com.au

LJ Hooker Ormeau (07) 5549 4500 -5515m2 vacant block

-Build your dream home and live without compromise!

## More About this Property

| Property ID   | 1XY0GWH             |
|---------------|---------------------|
| Property Type | Residential         |
| Land Area     | 5515 m <sup>2</sup> |

Nicole Hintz 0403 895 705 Director | L.R.E.A | Independent Contractor | nhintz@ljhgc.com.au Liza Neuss 0447 006 098 Sales Associate to Nicole Hintz Independent Contractor | liza@ljhgc.com.au