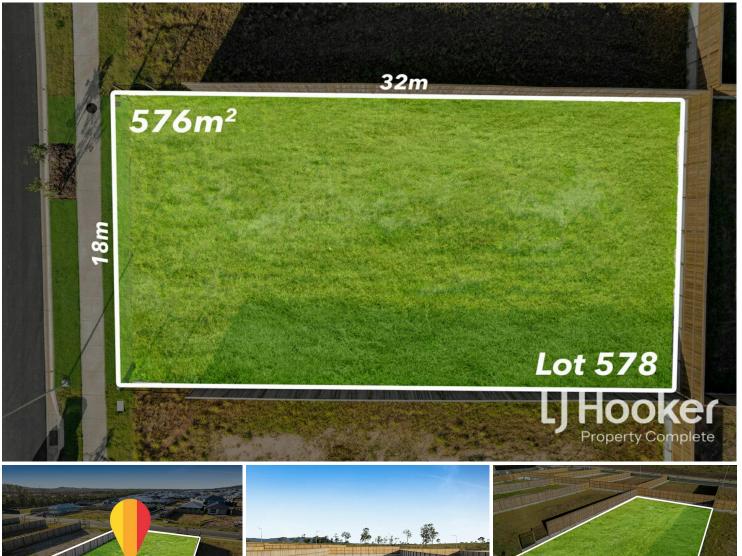

## Yarrabilba, Lot 578 Stirling Street Build Your Dream Home — 576m<sup>2</sup> Block in Prime Yarrabilba Location

Now is your chance to secure a generous 576m2 block in one of Yarrabilba's most soughtafter new land releases! Located at Lot 578 Stirling Street, this ready-to-build land offers the perfect blank canvas to create the home and lifestyle you've always dreamed of.

Features:

- Spacious 576m<sup>2</sup> flat block
- Frontage 18m

LAND 576 m2

looker

**For Sale** Offers Over \$500,000

Contact **Christie Smith** 0419 684 184 csmith@ljhcomplete.com.au

**Trudy Weaver** 0429 935 125 tweaver@ljhcomplete.com.au