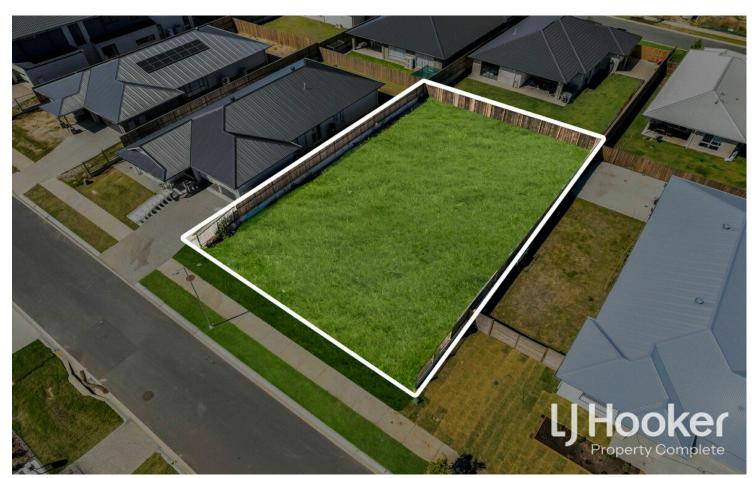

# Yarrabilba, 12 Musgrave Street MUST SELL NOW! - 640m2 Land Size

If you have been searching for the perfect block of land look no further, this is a fantastic 640m2 Block is wonderful opportunity to build your new home!

20m Frontage and 32m Depth. This is a premium block, that must sell now!

You can start planning your new home with your choice of builders or let use help with packages from \$799,000!

This is a wonderful opportunity to build in Yarrabilba's newest land release. If you are looking for a lifestyle change and would like to build your dream home in a fantastic community, this land is for you.