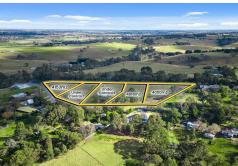

## Wy Yung, 29 Lanteris Road YOUR DREAM HOME SITE AWAITS

Titled and ready to build!

Don't miss out of owning a slice of this prestigious new development on Lanteri's Road, this 4016sqm allotment is one of three lots on offer. With a beautiful northerly aspect and rural views towards the Gippsland Lakes, enjoy the convenience of a great neighborhood while still being within easy reach of schools, shopping centres, and all the amenities that make everyday living a breeze.