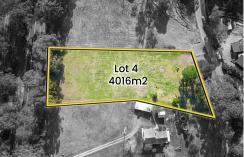

## Wy Yung, 29 Lanteris Road YOUR DREAM HOME SITE AWAITS

Titled and ready to build!

Don't miss out of owning a slice of this prestigious new development on Lanteri's Road, this 4016sqm allotment is one of three lots on offer. With a beautiful northerly aspect and rural views towards the Gippsland Lakes, enjoy the convenience of a great neighborhood while still being within easy reach of schools, shopping centres, and all the amenities that make everyday living a breeze.

## **More About this Property**

| Property ID   | 16M3FBF     |
|---------------|-------------|
| Property Type | Residential |
| Land Area     | 4016 m²     |