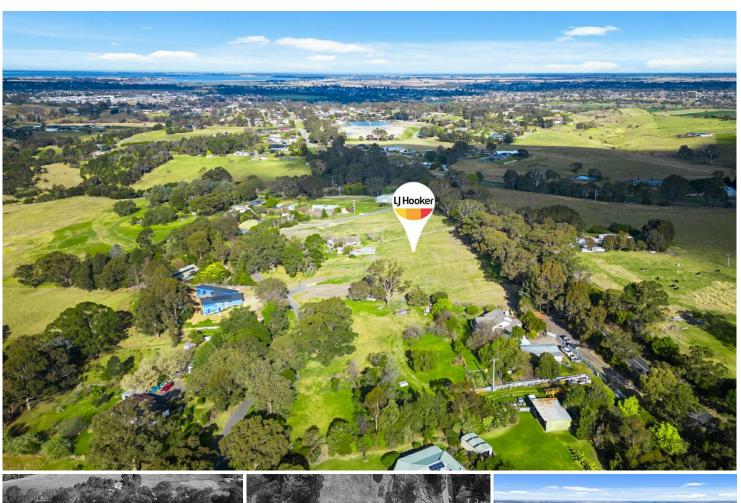

## Wy Yung, 29 Lanteris Road YOUR DREAM HOME SITE AWAITS

Titled and ready to build!

Don't miss out of owning a slice of this prestigious new development on Lanteri's Road, this 4016sqm allotment is one of three lots on offer. With a beautiful northerly aspect and rural views towards the Gippsland Lakes, enjoy the convenience of a great neighborhood while still being within easy reach of schools, shopping centres, and all the amenities that make everyday living a breeze.

Power & town water are all available and ready for connection with protective covenants in place to ensure a high quality development.

Whether you envision a modern architectural masterpiece or a charming country retreat, this elevated lot provides the ideal canvas to bring your vision to life. With ample space to design a spacious residence, establish lush gardens, or even create a fantastic outdoor entertainment area, the possibilities are endless. The property is already fenced on three sides, providing clear boundaries. Access to the property is conveniently provided through a quiet road, ensuring a peaceful and undisturbed living environment.