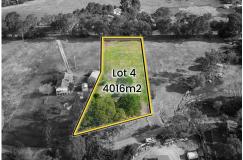

## Wy Yung, 29 Lanteris Road YOUR DREAM HOME SITE AWAITS

Titled and ready to build!

Don't miss out of owning a slice of this prestigious new development on Lanteri's Road, this 4016sqm allotment is one of three lots on offer. With a beautiful northerly aspect and rural views towards the Gippsland Lakes, enjoy the convenience of a great neighborhood while still being within easy reach of schools, shopping centres, and all the amenities that make everyday living a breeze.

## **More About this Property**

| Property ID   | 16M3FBF     |
|---------------|-------------|
| Property Type | Residential |
| Land Area     | 4016 m²     |