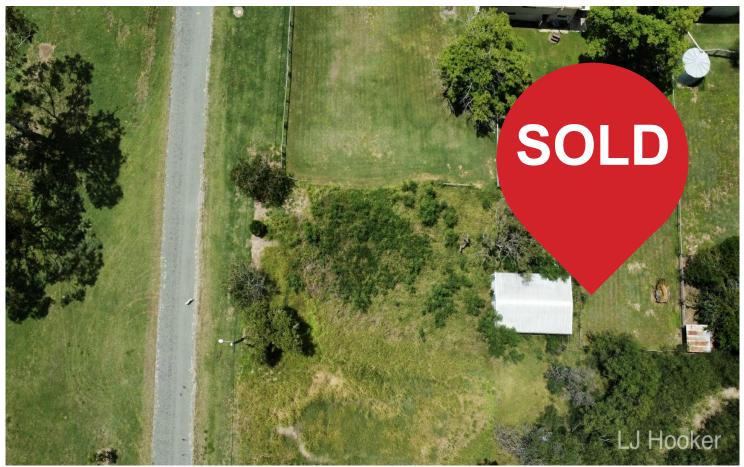

# Affordable Land in Wowan - Your Peaceful Escape Awaits!

Looking for an affordable block of land to build your dream retreat? This budget-friendly parcel in the charming town of Wowan offers the perfect opportunity to create your own slice of country paradise.

Prime Location Features:

- \* Close to Wowan State School Great for families or future investment
- \* Only 80KM from Rockhampton Easy access to city amenities while enjoying country serenity
- \* Build Your Shouse! Ideal for a weekend getaway or permanent escape from the city lights (\*stca)
- \* Affordable & Full of Potential A rare chance to secure land at a great price

## **More About this Property**

| Property ID   | 78WHVW      |
|---------------|-------------|
| Property Type | Residential |
| Land Area     | 653 m2      |