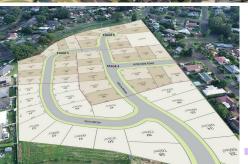

### Stage 5 Release

Lot 67 - 617m2

Lot 68 - 686m2

Lot 69 - 630m2

The residents of Wollongbar love the relaxed, quiet suburb for its abundance of locally manufactured products and services in the business hub located on the southern border of the suburb. Situated between the major regional cities of Ballina and Lismore, Killarney Park residents reap the rewards of accessible amenities, without the hustle and bustle of the city. Not to mention both Ballina and Lismore airports are less than a 30 minute drive away!