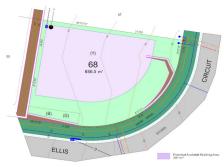

### Stage 5 Release

Lot 67 - 617m2

Lot 68 - 686m2

Lot 69 - 630m2

The residents of Wollongbar love the relaxed, quiet suburb for its abundance of locally manufactured products and services in the business hub located on the southern border of the suburb. Situated between the major regional cities of Ballina and Lismore, Killarney Park residents reap the rewards of accessible amenities, without the hustle and bustle of the city. Not to mention both Ballina and Lismore airports are less than a 30 minute drive away!

## **More About this Property**

| Property ID   | 1TTWF5A     |
|---------------|-------------|
| Property Type | Residential |
| Land Area     | 686 m2      |