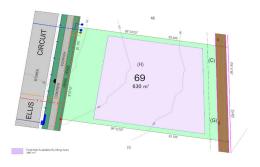

### Stage 5 Release

Lot 67 - 617m2

Lot 68 - 686m2

Lot 69 - 630m2

The residents of Wollongbar love the relaxed, quiet suburb for its abundance of locally manufactured products and services in the business hub located on the southern border of the suburb. Situated between the major regional cities of Ballina and Lismore, Killarney Park residents reap the rewards of accessible amenities, without the hustle and bustle of the city. Not to mention both Ballina and Lismore airports are less than a 30 minute drive away!