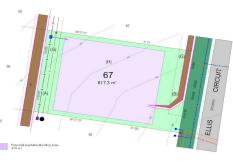

### Stage 5 Release

Lot 67 - 617m2

Lot 68 - 686m2

Lot 69 - 630m2

The residents of Wollongbar love the relaxed, quiet suburb for its abundance of locally manufactured products and services in the business hub located on the southern border of the suburb. Situated between the major regional cities of Ballina and Lismore, Killarney Park residents reap the rewards of accessible amenities, without the hustle and bustle of the city. Not to mention both Ballina and Lismore airports are less than a 30 minute drive away!